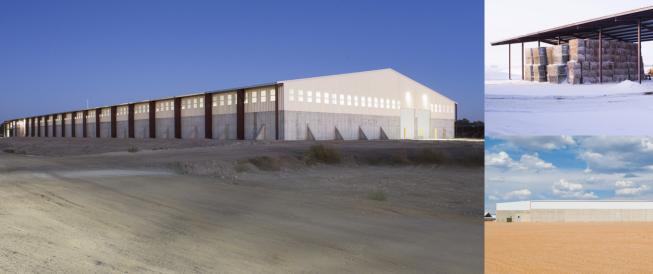

under one roof, smaller site footprint, fly and bird control, and less parlor to barn travel.













## **Freestall Barns**

A freestall barn from Prime will meet your dairy's current needs while providing you with the opportunity to expand as your operation grows. Prime has the widest variety of freestall barn designs including our galvanized clear-span barns which provide unobstructed views, our mainframe designs with lean-to's that optimize usable interior space, and our standard pipe & beam freestall. We'll match the right freestall barn design and features to your area's climate and conditions. Our freestall barns are built to withstand the abuse and stresses that buildings experience in the working dairy environment.



































| Commodity & Hay Barns





## Prime's National Dairy Projects

#### **Arizona**

Pylman Dairy – Buckeye, AZ Sierra Estrella – Buckeye, AZ Caballero Dairy - Eloy, AZ Zinke Dairy Farms – Maricopa, AZ Ash Creek Dairy - Pearce, AZ Riverview LLC – Pearce, AZ Stellar Dairy – Vicksburg, AZ Riverview Coronado – Willcox, AZ Turkey Creek Farms – Willcox, AZ

#### California

Boschma Dairy – Bakersfield, CA Johann Dairy - Burrel, CA Fagundes Dairy - Chowchilla, CA Big Dee Dairy – Fresno, CA Morning Star Dairy – Fresno, CA Brown Dairy – Hanford, CA Rynsburger Dairy – Hanford, CA Soares Parlor – Hanford, CA Wrenden Ranch Dairy – Hanford, CA Generations Dairy – Kerman, CA Costa View – Madera, CA Vander Woude – Merced, CA Sweet Grass Parlor – Palermo, CA Aukeman Dairy – Shafter, CA Fagundes Dairy - Snelling, CA Borba Dairy – T