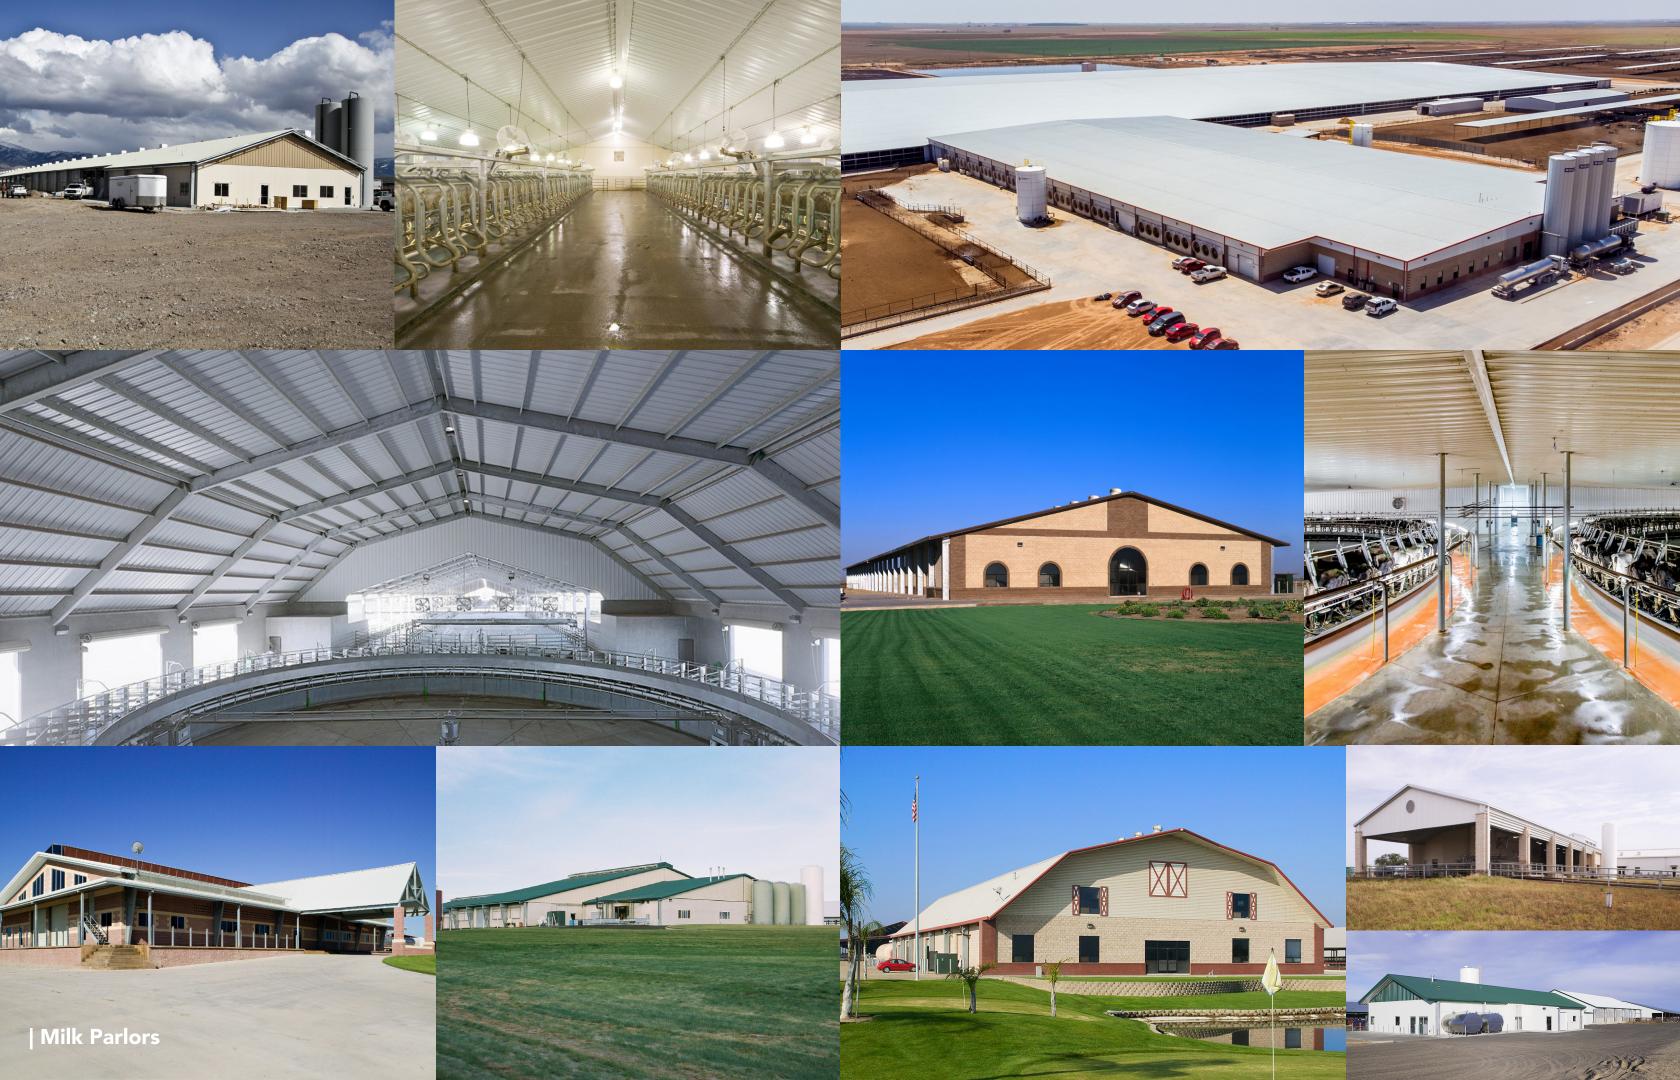

## **Dairy** Building Solutions

# WESPEAK DAIRY.

With over 25 years of experience in the dairy industry, we know a thing or two about what it takes to design an innovative dairy facility to maximize cow comfort and milk production while keeping costs down. Prime understands the unique challenges of the dairy industry, and we instill that knowledge into our building designs and layouts. Our wide range of dairy building designs is constantly evolving to accommodate new technologies. Prime's goal is to take a proactive, not reactive approach when incorporating innovative technology into dairy facility designs.

- > Freestall Barns
- > Cross Ventilated Barns
- > Milk Parlors
- > Commodity Barns
- > Robotic Barns
- > And More!

Prime understands that Dairy Operations are businesses that work with living machines, and the machines long term well-being decides the Dairy's long term well-being. Prime knows the environments within the Dairy and the need for proper materials and building configurations.