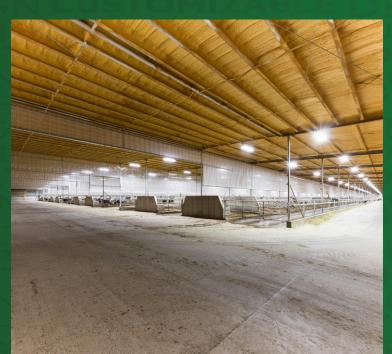

# **Cross Ventilated Barns**

Prime's Cross Ventilated dairy barns are tailor-made with the end goal of maximizing cow comfort. These cross-vent barns allow the dairyman to have more control of the internal barn temperature year-round. Benefits of a Prime cross vent barns include reduced ammonia, more cow comfort, more milk (due to cow comfort), longer milking life (due to cow comfort), improved air quality, consistent temperatures year-round, more housing under one roof, smaller site footprint, fly and bird control, and less parlor to barn travel.

## **Freestall Barns**

A freestall barn from Prime will meet your dairy's current needs while providing you with the opportunity to expand as your operation grows. Prime has the widest variety of freestall barn designs including our galvanized clear-span barns which provide unobstructed views, our mainframe designs with lean-to's that optimize usable interior space, and our standard pipe & beam freestall. We'll match the right freestall barn design and features to your area's climate and conditions. Our freestall barns are built to withstand the abuse and stresses that buildings experience in the working dairy environment.