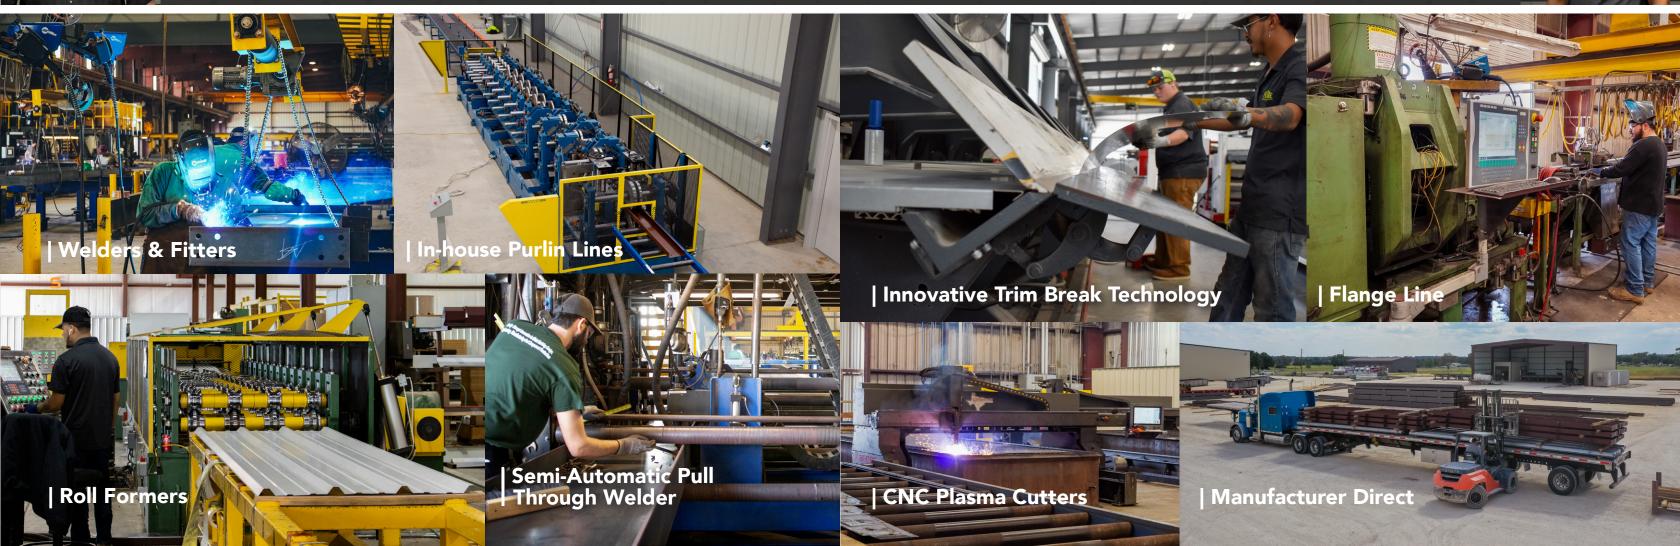

## **MANUFACTURING**

#### Made by Prime.

From structural steel and purlin to sheets and trim, Prime manufactures all three of the main metal building components in house. Prime's highly skilled employees are proud to put their "made in the U.S.A." brand on each piece of steel that we fabricate. Once fabricated, Prime then ships your custom building directly to your job site, where the steel arrives ready to bolt together with a complete set of erection plans. From expert design to fabrication, Prime does it all for you!