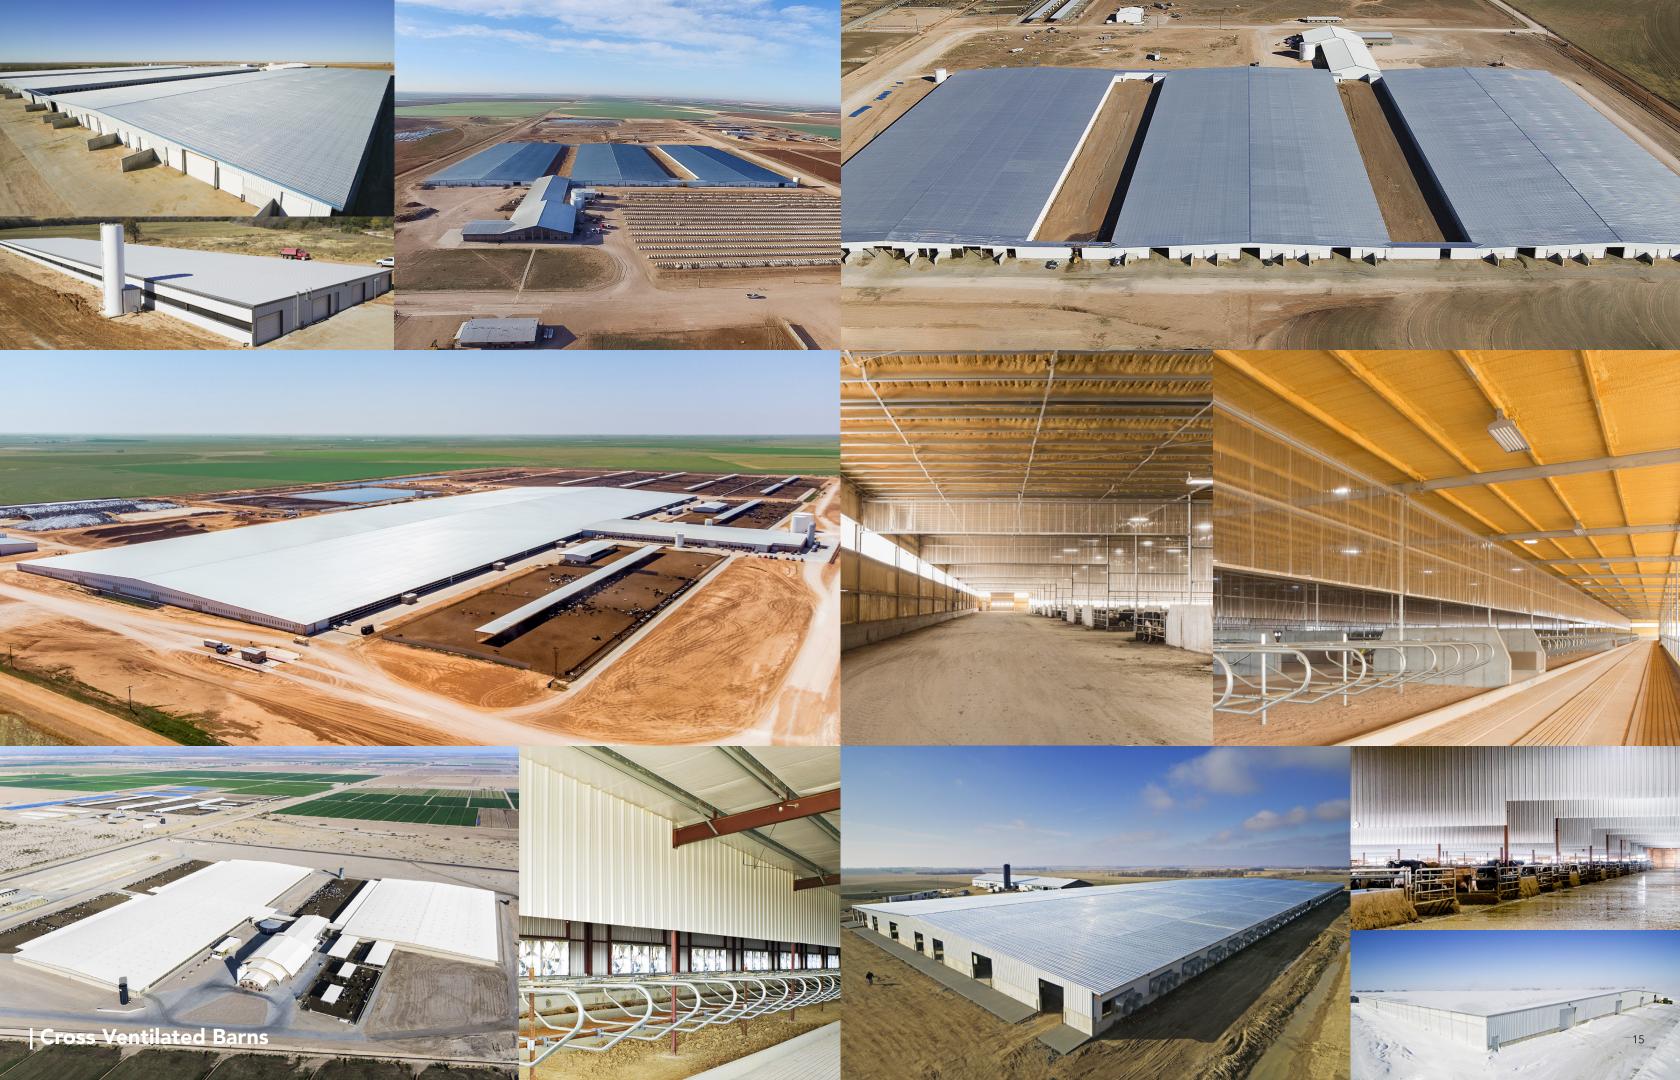

# **Cross Ventilated Barns**

Prime's Cross Ventilated dairy barns are tailor-made with the end goal of maximizing cow comfort. These cross-vent barns allow the dairyman to have more control of the internal barn temperature year-round. Benefits of a Prime cross vent barns include reduced ammonia, more cow comfort, more milk (due to cow comfort), longer milking life (due to cow comfort), improved air quality, consistent temperatures year-round, more housing under one roof, smaller site footprint, fly and bird control, and less parlor to barn travel.