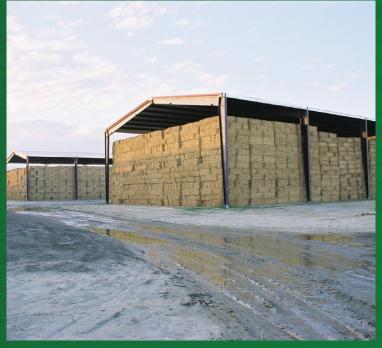

eratures year-round, more housing under one roof, smaller site footprint, fly and bird control, and less parlor to barn travel.













## **Freestall Barns**

A freestall barn from Prime will meet your dairy's current needs while providing you with the opportunity to expand as your operation grows. Prime has the widest variety of freestall barn designs including our galvanized clear-span barns which provide unobstructed views, our mainframe designs with lean-to's that optimize usable interior space, and our standard pipe & beam freestall. We'll match the right freestall barn design and features to your area's climate and conditions. Our freestall barns are built to withstand the abuse and stresses that buildings experience in the working dairy environment.



































| Commodity & Hay Barns





## Prime's National Dairy Projects

#### **Arizona**

Pylman Dairy – Buckeye, AZ Sierra Estrella – Buckeye, AZ Caballero Dairy - Eloy, AZ Zinke Dairy Farms – Maricopa, AZ Ash Creek Dairy - Pearce, AZ Riverview LLC – Pearce, AZ Stellar Dairy – Vicksburg, AZ Riverview Coronado – Willcox, AZ Turkey Creek Farms – Willcox, AZ

#### California

Boschma Dairy – Bakersfield, CA Johann Dairy - Burrel, CA Fagundes Dairy - Chowchilla, CA Big Dee Dairy – Fresno, CA Morning Star Dairy – Fresno, CA Brown Dairy – Hanford, CA Rynsburger Dairy – Hanford, CA Soares Parlor – Hanford, CA Wrenden Ranch Dairy – Hanford, CA Generations Dairy – Kerman, CA Costa View – Madera, CA Vander Woude – Merced, CA Sweet Grass Parlor – Palermo, CA Aukeman Dairy – Shafter, CA Fagundes Dai