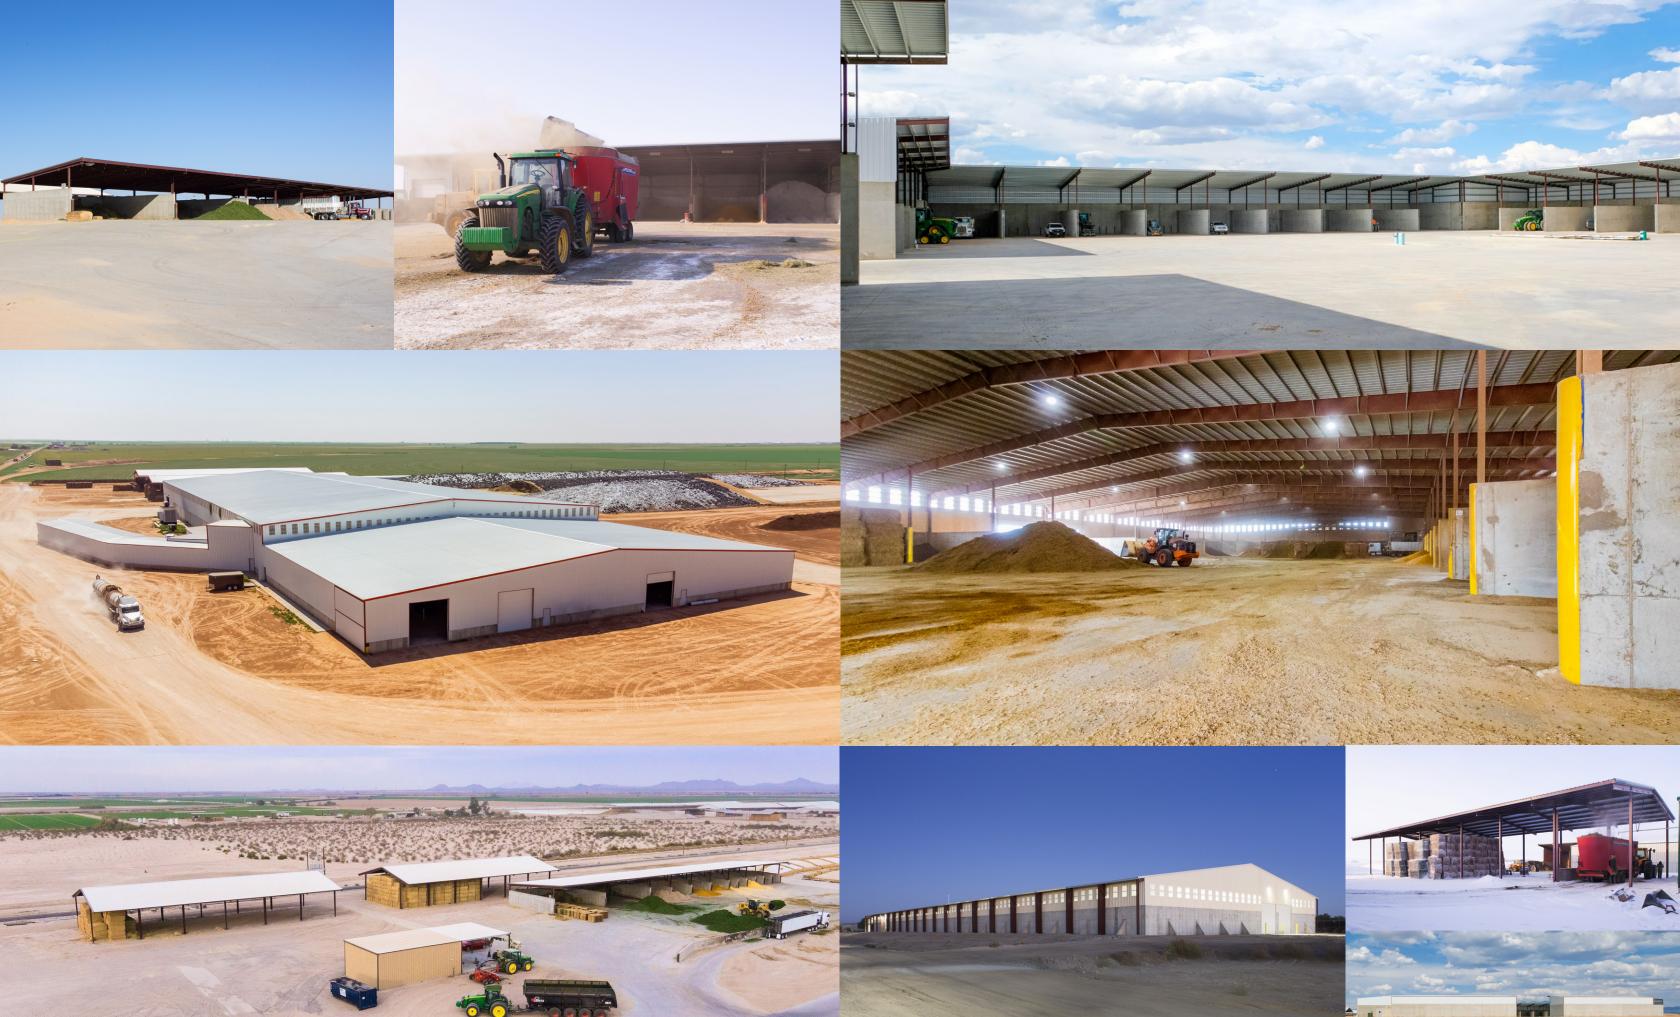

# **Cross Ventilated Barns**

Prime's Cross Ventilated dairy barns are tailor-made with the end goal of maximizing cow comfort. These cross-vent barns allow the dairyman to have more control of the internal barn temperature year-round. Benefits of a Prime cross vent barns include reduced ammonia, more cow comfort, more milk (due to cow comfort), longer milking life (due to cow comfort), improved air quality, consistent temperatures year-round, more housing under one roof, smaller site footprint, fly and bird control, and less parlor to barn travel.

## **Freestall Barns**

A freestall barn from Prime will meet your dairy's current needs while providing you with the opportunity to expand as your operation grows. Prime has the widest variety of freestall barn designs including our galvanized clear-span barns which provide unobstructed views, our mainframe designs with lean-to's that optimize usable interior space, and our standard pipe & beam freestall. We'll match the right freestall barn design and features to your area's climate and conditions. Our freestall barns are built to withstand the abuse and stresses that buildings experience in the working dairy environment.

| Commodity & Hay Barns