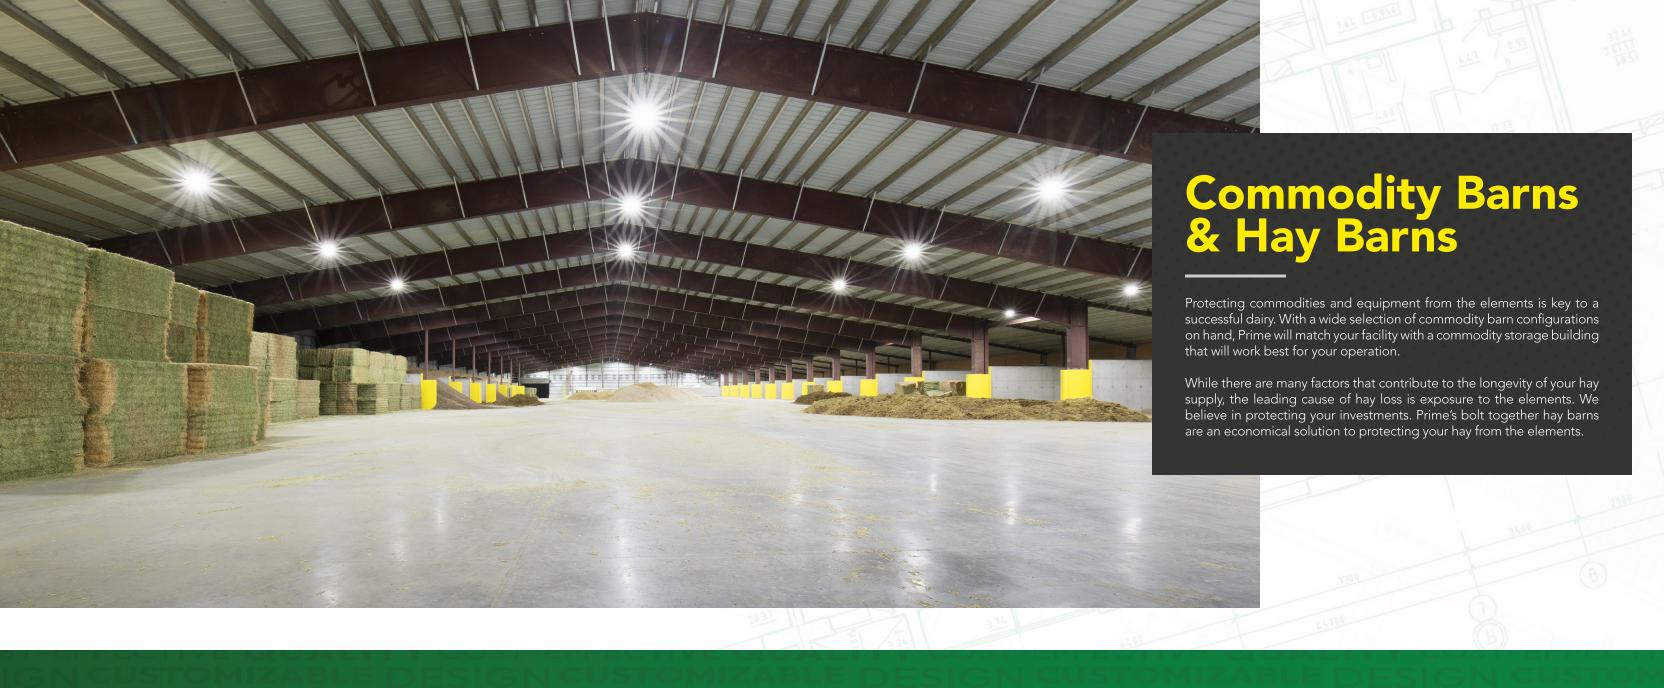

temperatures year-round, more housing under one roof, smaller site footprint, fly and bird control, and less parlor to barn travel.













## **Freestall Barns**

A freestall barn from Prime will meet your dairy's current needs while providing you with the opportunity to expand as your operation grows. Prime has the widest variety of freestall barn designs including our galvanized clear-span barns which provide unobstructed views, our mainframe designs with lean-to's that optimize usable interior space, and our standard pipe & beam freestall. We'll match the right freestall barn design and features to your area's climate and conditions. Our freestall barns are built to withstand the abuse and stresses that buildings experience in the working dairy environment.



































| Commodity & Hay Barns





## Prime's National Dairy Projects

#### **Arizona**

Pylman Dairy – Buckeye, AZ Sierra Estrella – Buckeye, AZ Caballero Dairy - Eloy, AZ Zinke Dairy Farms – Maricopa, AZ Ash Creek Dairy - Pearce, AZ Riverview LLC – Pearce, AZ Stellar Dairy – Vicksburg, AZ Riverview Coronado – Willcox, AZ Turkey Creek Farms – Willcox, AZ

#### California

Boschma Dairy – Bakersfield, CA Johann Dairy - Burrel, CA Fagundes Dairy - Chowchilla, CA Big Dee Dairy – Fresno, CA Morning Star Dairy – Fresno, CA Brown Dairy – Hanford, CA Rynsburger Dairy – Hanford, CA Soares Parlor – Hanford, CA Wrenden Ranch Dairy – Hanford, CA Generations Dairy – Kerman, CA Costa View – Madera, CA Vander Woude – Merced, CA Sweet Grass Parlor – Palermo, CA Aukeman Dairy – Shafter, CA Fagundes