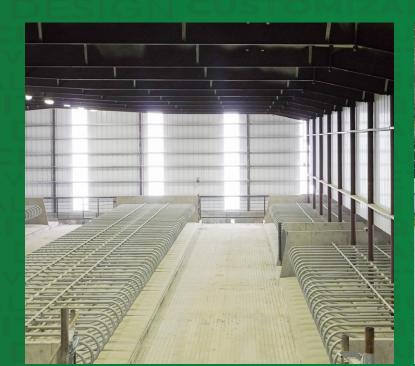

## **Freestall Barns**

A freestall barn from Prime will meet your dairy's current needs while providing you with the opportunity to expand as your operation grows. Prime has the widest variety of freestall barn designs including our galvanized clear-span barns which provide unobstructed views, our mainframe designs with lean-to's that optimize usable interior space, and our standard pipe & beam freestall. We'll match the right freestall barn design and features to your area's climate and conditions. Our freestall barns are built to withstand the abuse and stresses that buildings experience in the working dairy environment.