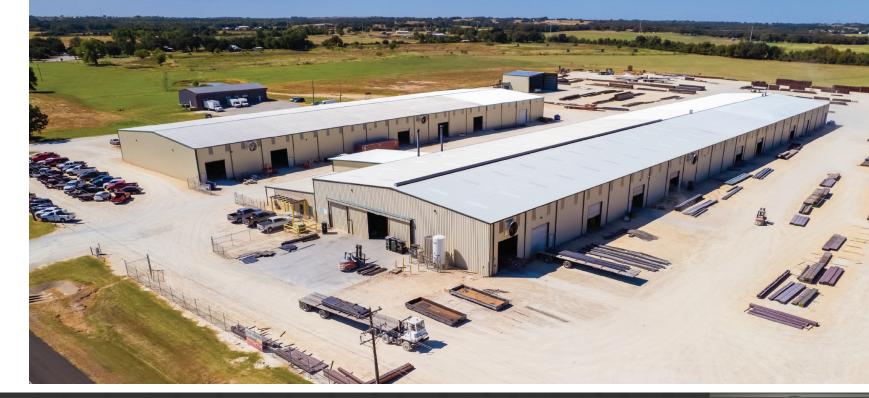

## **MANUFACTURING**

#### Made by Prime.

From structural steel and purlin to sheets and trim, Prime manufactures all three of the main metal building components in house. Prime's highly skilled employees are proud to put their "made in the U.S.A." brand on each piece of steel that we fabricate. Once fabricated, Prime then ships your custom building directly to your job site, where the steel arrives ready to bolt together with a complete set of erection plans. From expert design to fabrication, Prime does it all for you!