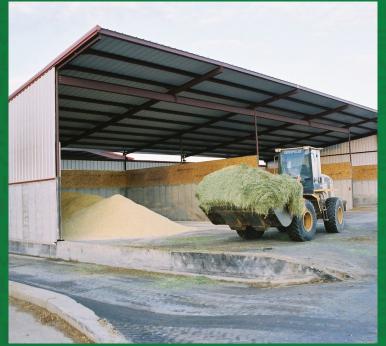

atures year-round, more housing under one roof, smaller site footprint, fly and bird control, and less parlor to barn travel.













## **Freestall Barns**

A freestall barn from Prime will meet your dairy's current needs while providing you with the opportunity to expand as your operation grows. Prime has the widest variety of freestall barn designs including our galvanized clear-span barns which provide unobstructed views, our mainframe designs with lean-to's that optimize usable interior space, and our standard pipe & beam freestall. We'll match the right freestall barn design and features to your area's climate and conditions. Our freestall barns are built to withstand the abuse and stresses that buildings experience in the working dairy environment.



































| Commodity & Hay Barns





## Prime's National Dairy Projects

#### **Arizona**

Pylman Dairy – Buckeye, AZ Sierra Estrella – Buckeye, AZ Caballero Dairy - Eloy, AZ Zinke Dairy Farms – Maricopa, AZ Ash Creek Dairy - Pearce, AZ Riverview LLC – Pearce, AZ Stellar Dairy – Vicksburg, AZ Riverview Coronado – Willcox, AZ Turkey Creek Farms – Willcox, AZ

#### California

Boschma Dairy – Bakersfield, CA Johann Dairy - Burrel, CA Fagundes Dairy - Chowchilla, CA Big Dee Dairy – Fresno, CA Morning Star Dairy – Fresno, CA Brown Dairy – Hanford, CA Rynsburger Dairy – Hanford, CA Soares Parlor – Hanford, CA Wrenden Ranch Dairy – Hanford, CA Generations Dairy – Kerman, CA Costa View – Madera, CA Vander Woude – Merced, CA Sweet Grass Parlor – Palermo, CA Aukeman Dairy – Shafter, CA Fagundes Dairy