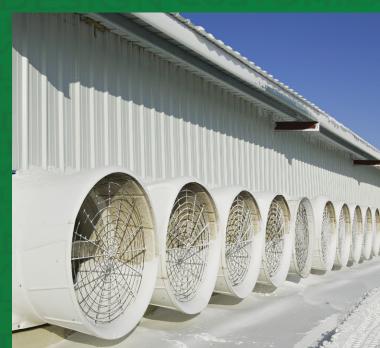

# **Cross Ventilated Barns**

Prime's Cross Ventilated dairy barns are tailor-made with the end goal of maximizing cow comfort. These cross-vent barns allow the dairyman to have more control of the internal barn temperature year-round. Benefits of a Prime cross vent barns include reduced ammonia, more cow comfort, more milk (due to cow comfort), longer milking life (due to cow comfort), improved air quality, consistent temperatures year-round, more housing under one roof, smaller site footprint, fly and bird control, and less parlor to barn travel.