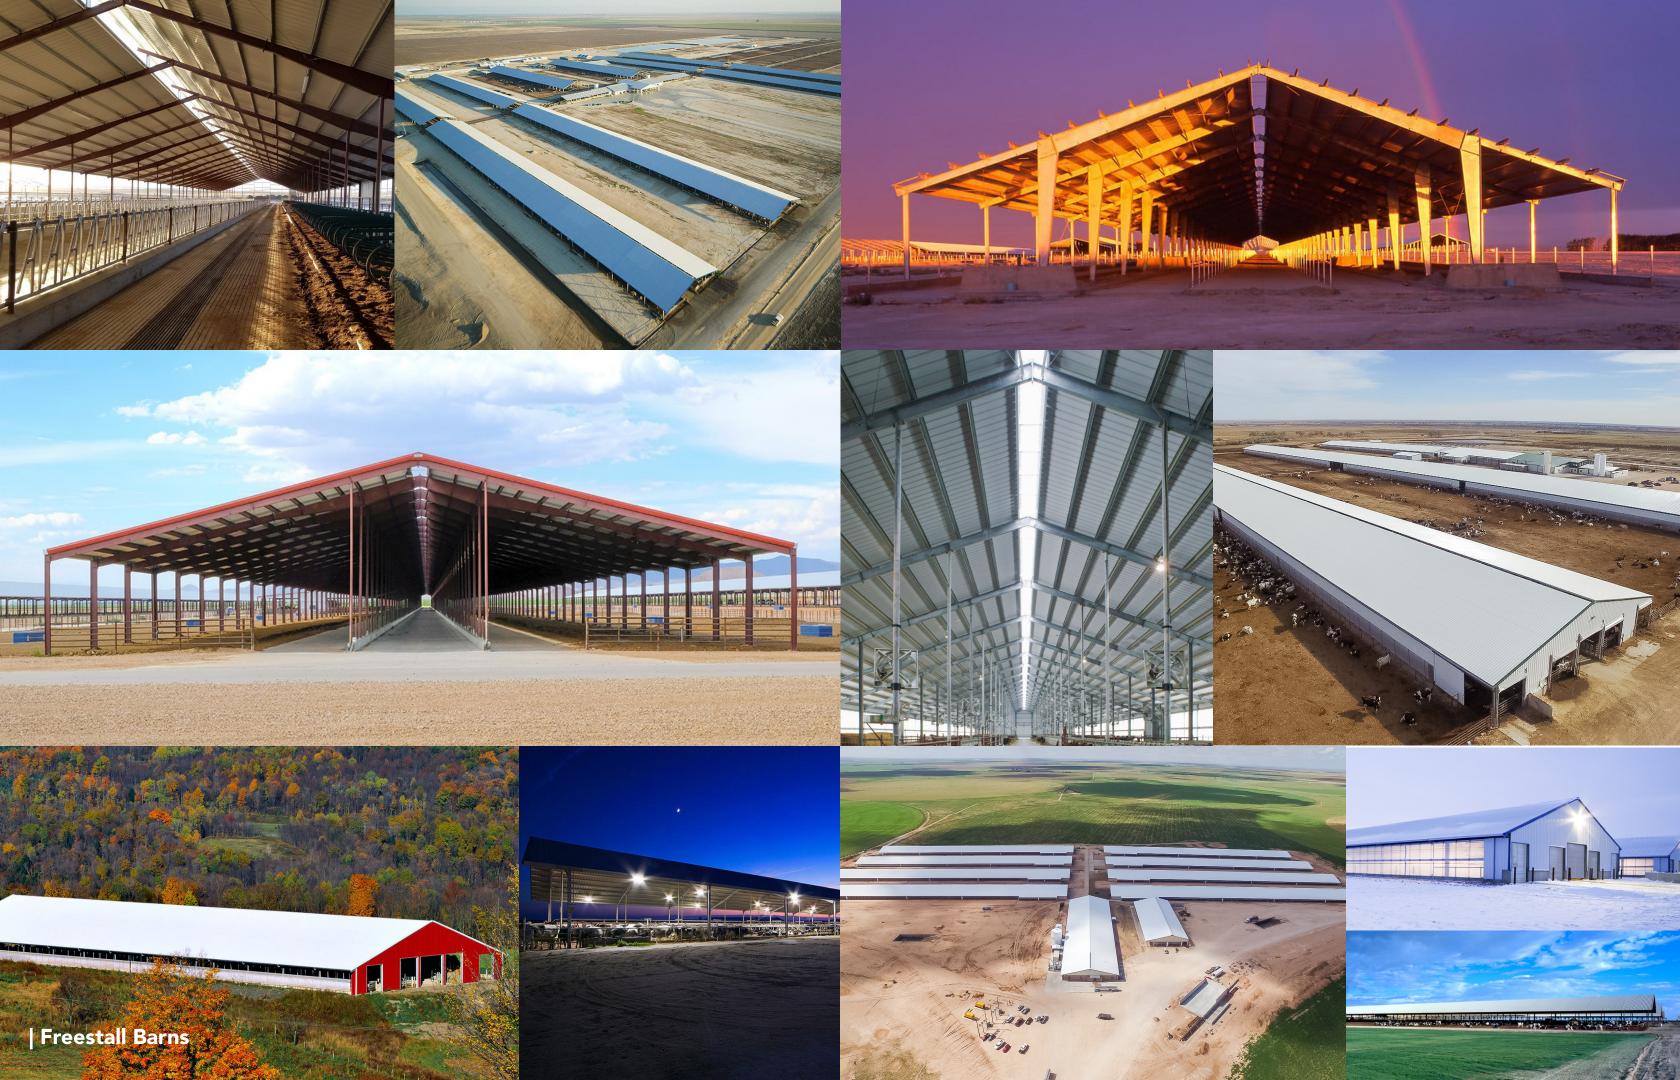

## **Freestall Barns**

A freestall barn from Prime will meet your dairy's current needs while providing you with the opportunity to expand as your operation grows. Prime has the widest variety of freestall barn designs including our galvanized clear-span barns which provide unobstructed views, our mainframe designs with lean-to's that optimize usable interior space, and our standard pipe & beam freestall. We'll match the right freestall barn design and features to your area's climate and conditions. Our freestall barns are built to withstand the abuse and stresses that buildings experience in the working dairy environment.