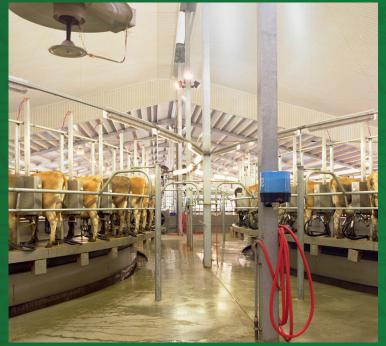

# **Cross Ventilated Barns**

Prime's Cross Ventilated dairy barns are tailor-made with the end goal of maximizing cow comfort. These cross-vent barns allow the dairyman to have more control of the internal barn temperature year-round. Benefits of a Prime cross vent barns include reduced ammonia, more cow comfort, more milk (due to cow comfort), longer milking life (due to cow comfort), improved air quality, consistent temperatures year-round, more housing under one roof, smaller site footprint, fly and bird control, and less parlor to barn travel.