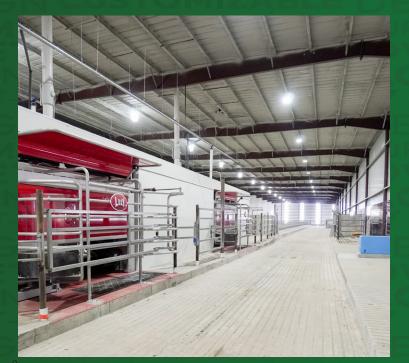

down. Prime understands the unique challenges of the dairy industry, and we instill that knowledge into our building designs and layouts. Our wide range of dairy building designs is constantly evolving to accommodate new technologies. Prime's goal is to take a proactive, not reactive approach when incorporating innovative technology into dairy facility designs.

- > Freestall Barns
- > Cross Ventilated Barns
- > Milk Parlors
- > Commodity Barns
- > Robotic Barns
- > And More!

Prime understands that Dairy Operations are businesses that work with living machines, and the machines long term well-being decides the Dairy's long term well-being. Prime knows the environments within the Dairy and the need for proper materials and building configurations.

Greg Beath - Lines to Designs, LLC

















# **Cross Ventilated Barns**

Prime's Cross Ventilated dairy barns are tailor-made with the end goal of maximizing cow comfort. These cross-vent barns allow the dairyman to have more control of the internal barn temperature year-round. Benefits of a Prime cross vent barns include reduced ammonia, more cow comfort, more milk (due to cow comfort), longer milking life (due to cow comfort), improved air quality, consistent temperatures year-round, more housing under one roof, smaller site footprint, fly and bird control, and less parlor to barn travel.













## **Freestall Barns**

A freestall barn from Prime will meet your dairy's current needs while providing you with the opportunity to expand as your operation grows. Prime has the widest variety of freestall barn designs