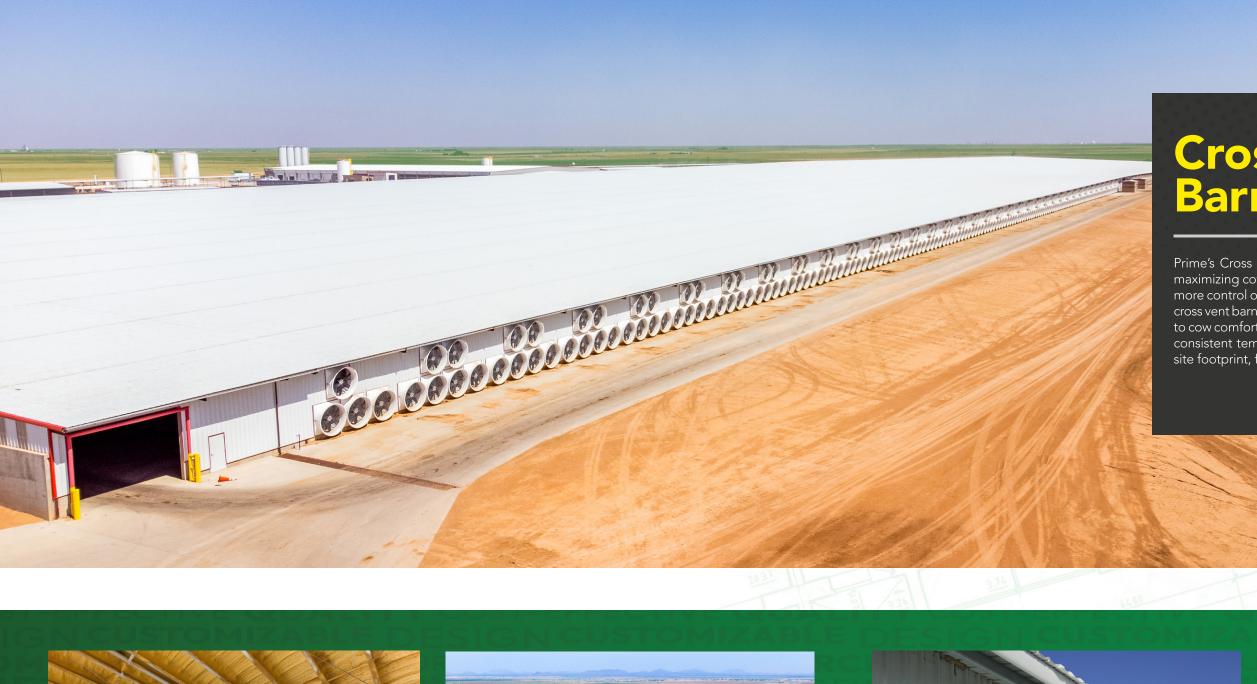

# **Cross Ventilated Barns**

Prime's Cross Ventilated dairy barns are tailor-made with the end goal of maximizing cow comfort. These cross-vent barns allow the dairyman to have more control of the internal barn temperature year-round. Benefits of a Prime cross vent barns include reduced ammonia, more cow comfort, more milk (due to cow comfort), longer milking life (due to cow comfort), improved air quality, consistent temperatures year-round, more housing under one roof, smaller site footprint, fly and bird control, and less parlor to barn travel.