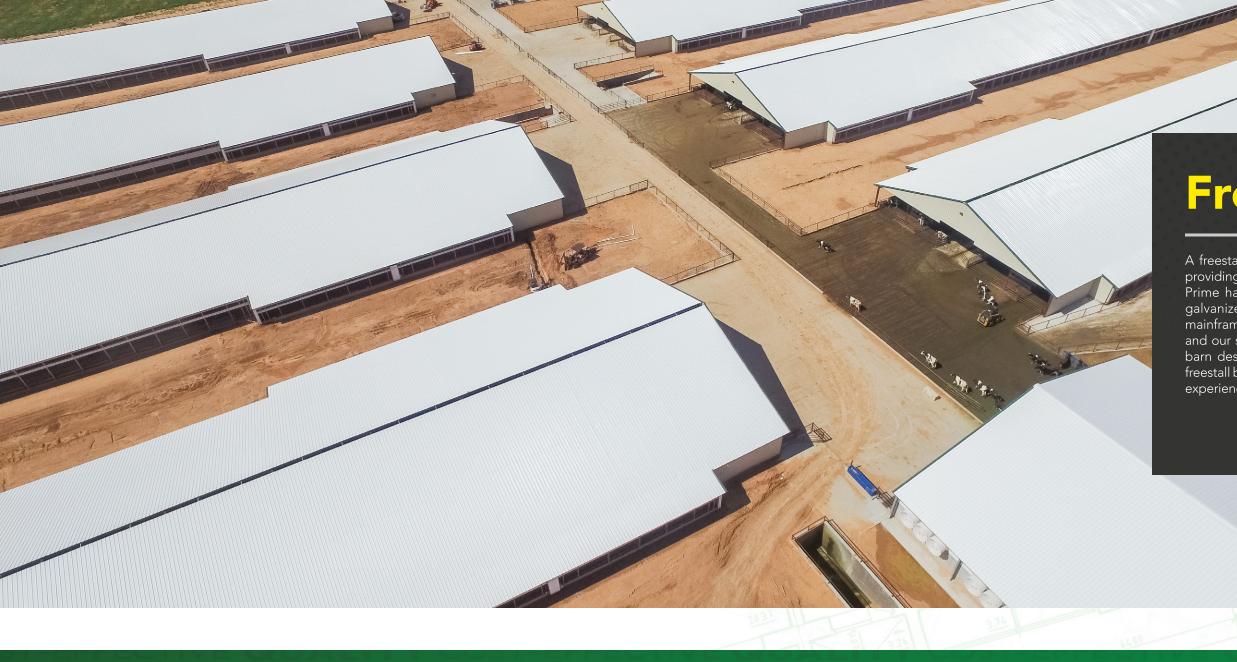

## **Freestall Barns**

A freestall barn from Prime will meet your dairy's current needs while providing you with the opportunity to expand as your operation grows. Prime has the widest variety of freestall barn designs including our galvanized clear-span barns which provide unobstructed views, our mainframe designs with lean-to's that optimize usable interior space, and our standard pipe & beam freestall. We'll match the right freestall barn design and features to your area's climate and conditions. Our freestall barns are built to withstand the abuse and stresses that buildings experience in the working dairy environment.