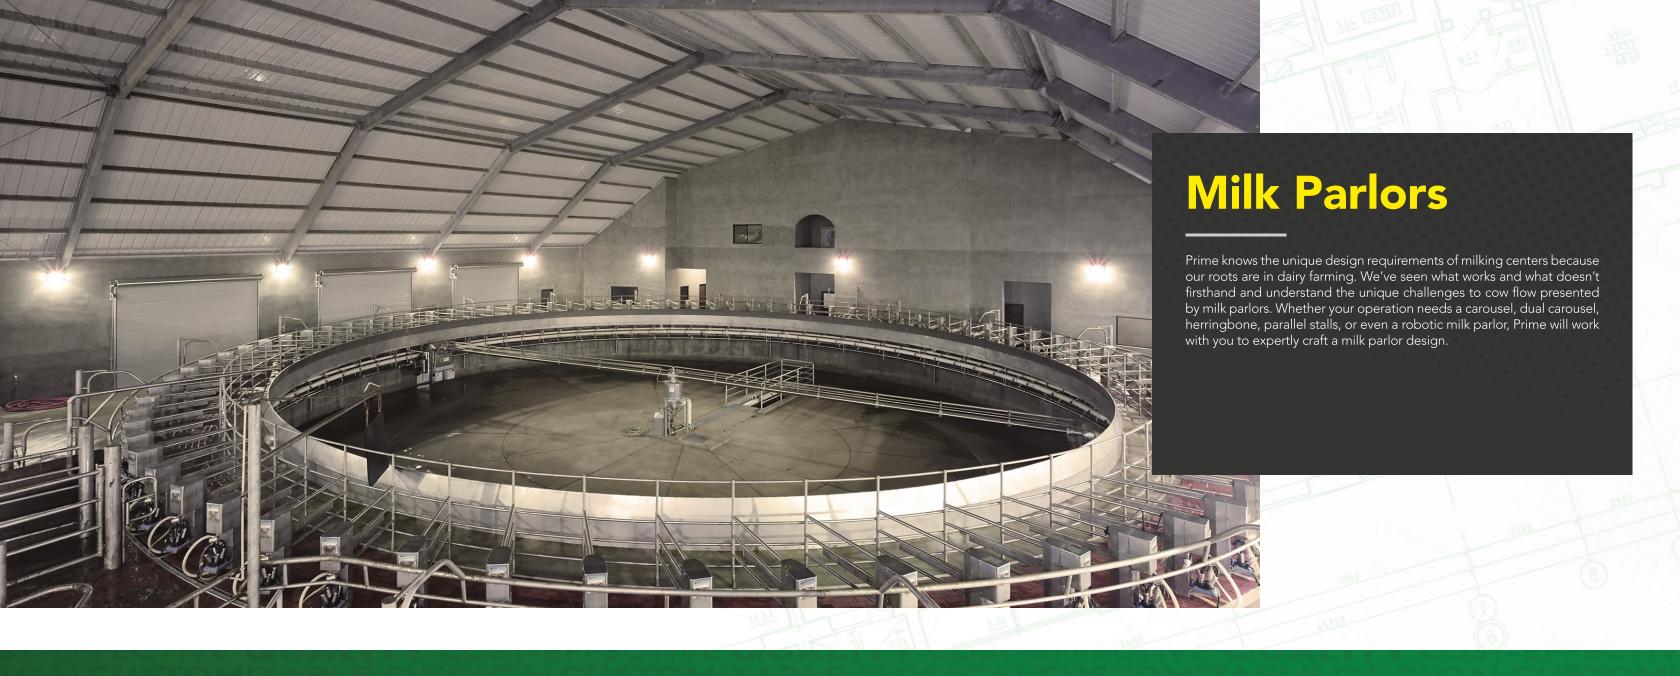

- > Freestall Barns
- > Cross Ventilated Barns
- > Milk Parlors
- > Commodity Barns
- > Robotic Barns
- > And More!

Prime understands that Dairy Operations are businesses that work with living machines, and the machines long term well-being decides the Dairy's long term well-being. Prime knows the environments within the Dairy and the need for proper materials and building configurations.