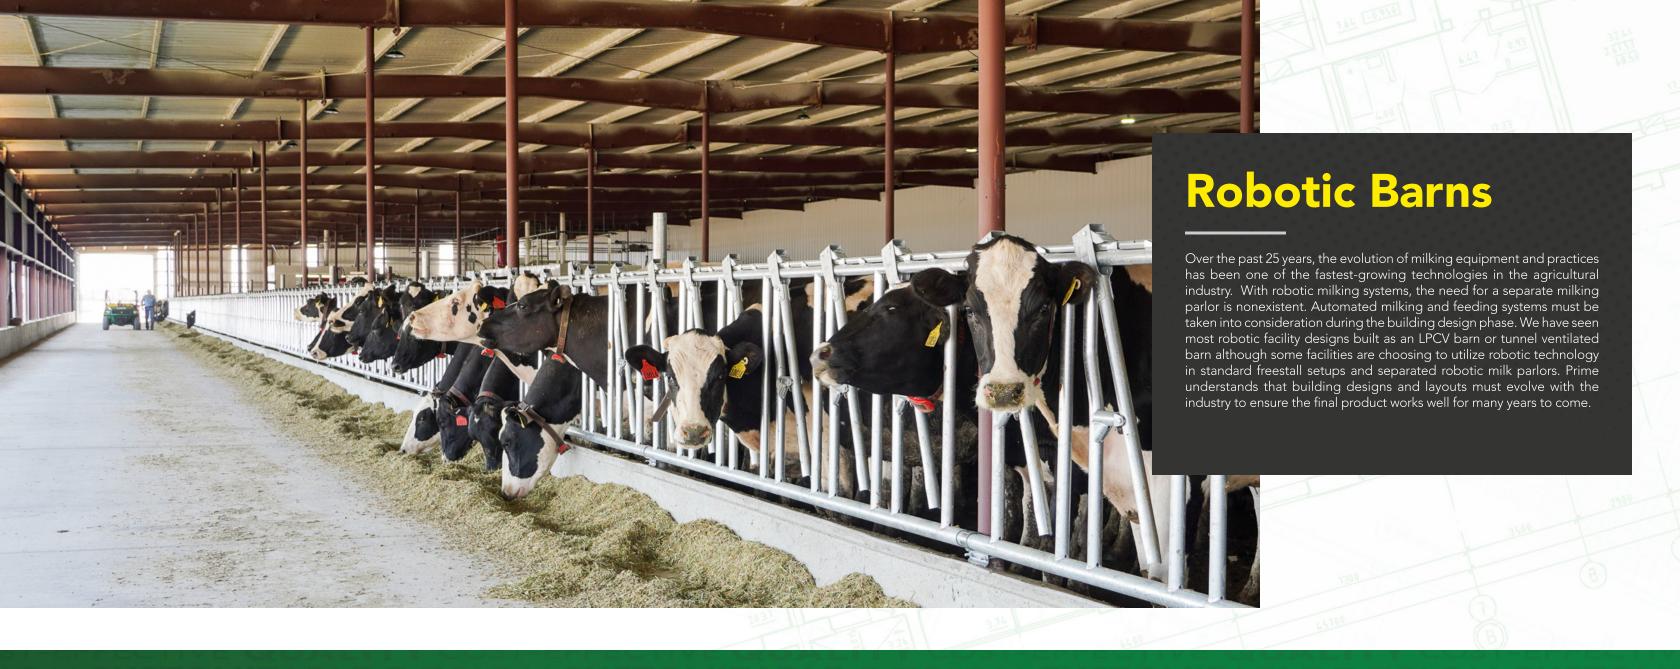

# **Cross Ventilated Barns**

Prime's Cross Ventilated dairy barns are tailor-made with the end goal of maximizing cow comfort. These cross-vent barns allow the dairyman to have more control of the internal barn temperature year-round. Benefits of a Prime cross vent barns include reduced ammonia, more cow comfort, more milk (due to cow comfort), longer milking life (due to cow comfort), improved air quality, consistent temperatures year-round, more housing under one roof, smaller site footprint, fly and bird control, and less parlor to barn travel.

## **Freestall Barns**

A freestall barn from Prime will meet your dairy's current needs while providing you with the opportunity to expand as your operation grows. Prime has the widest variety of freestall barn designs including our galvanized clear-span barns which provide unobstructed views, our mainframe designs with lean-to's that optimize usable interior space, and our standard pipe & beam freestall. We'll match the right freestall barn design and features to your area's climate and conditions. Our freestall barns are built to withstand the abuse and stresses that buildings experience in the working dairy environment.