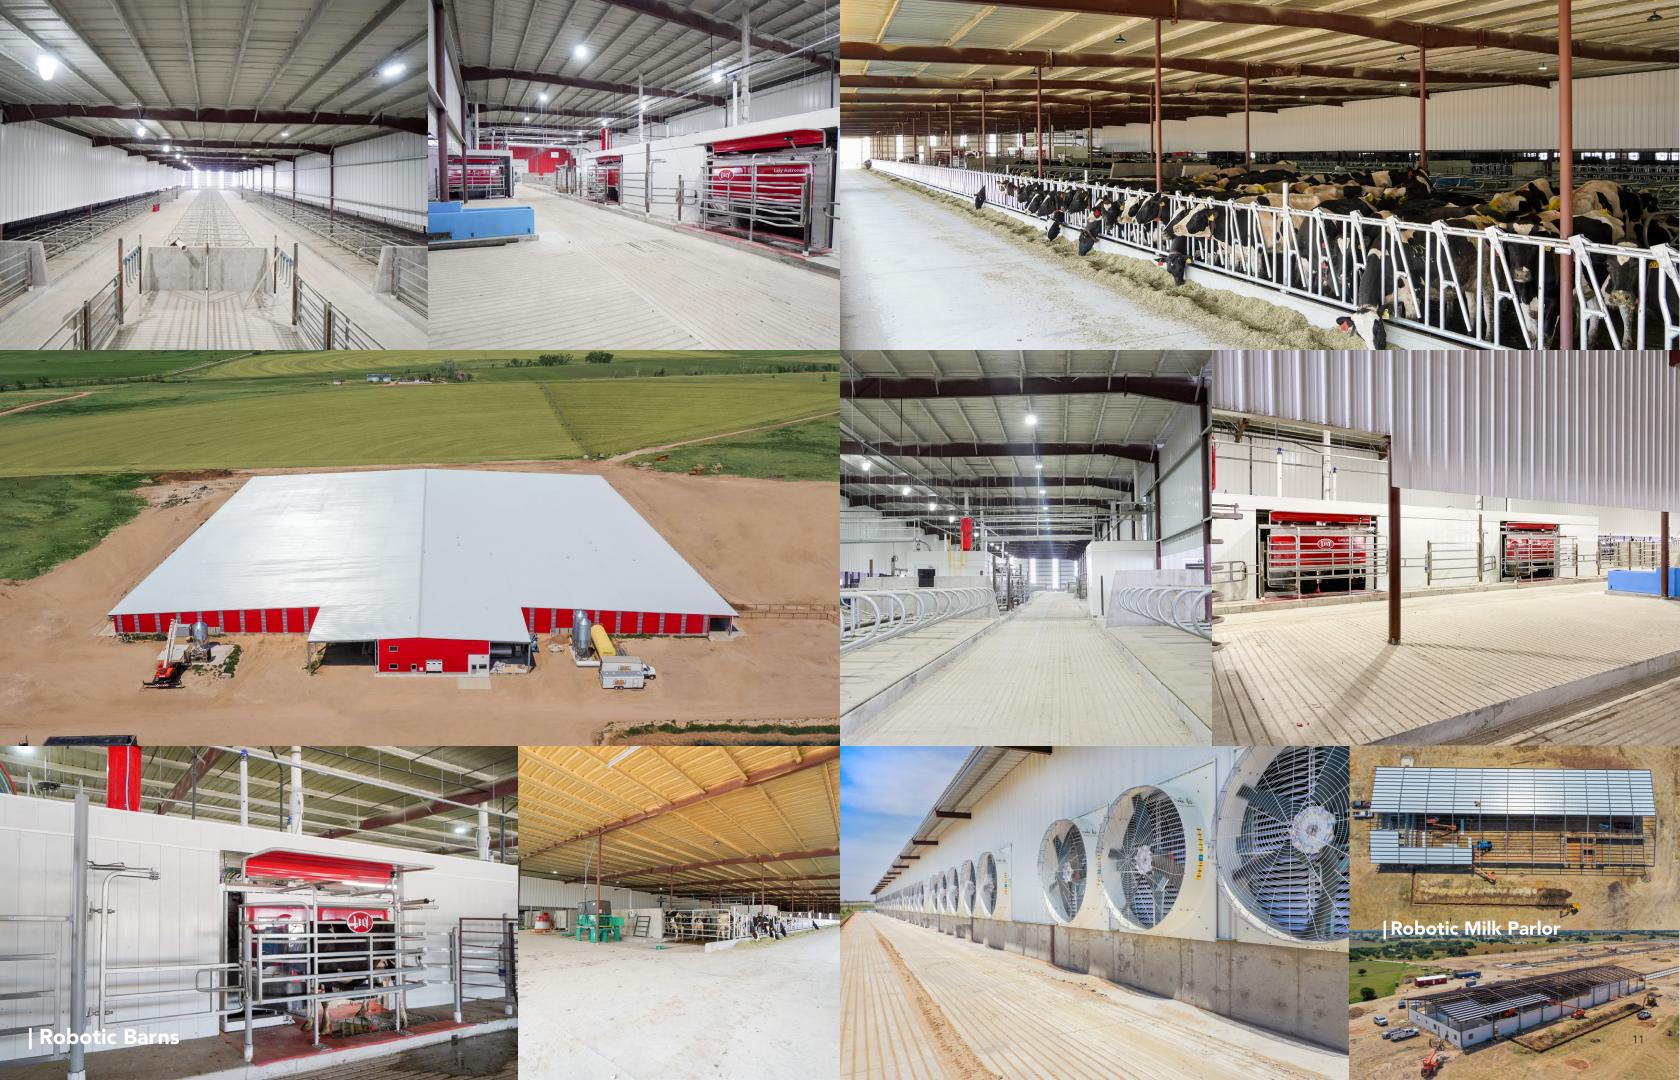

- > Freestall Barns
- > Cross Ventilated Barns
- > Milk Parlors
- > Commodity Barns
- > Robotic Barns
- > And More!

Prime understands that Dairy Operations are businesses that work with living machines, and the machines long term well-being decides the Dairy's long term well-being. Prime knows the environments within the Dairy and the need for proper materials and building configurations.

# **Cross Ventilated Barns**

Prime's Cross Ventilated dairy barns are tailor-made with the end goal of maximizing cow comfort. These cross-vent barns allow the dairyman to have more control of the internal barn temperature year-round. Benefits of a Prime cross vent barns include reduced ammonia, more cow comfort, more milk (due to cow comfort), longer milking life (due to cow comfort), improved air quality, consistent temperatures year-round, more housing under one roof, smaller site footprint, fly and bird control, and less parlor to barn travel.

## **Freestall Barns**

A freestall barn from Prime will meet your dairy's current needs while providing you with the opportunity to expand as your operation grows. Prime has the widest variety of freestall barn designs including our galvanized clear-span barns which provide unobstructed views, our mainframe designs with lean-to's that optimize usable interior space, and our standard pipe & beam freestall. We'll match the right freestall barn design and features to your area's climate and conditions. Our freestall barns are built to withstand the abuse and stresses that buildings experience in the working dairy environment.