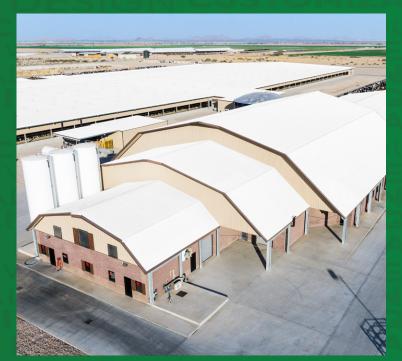

stent temperatures year-round, more housing under one roof, smaller site footprint, fly and bird control, and less parlor to barn travel.













## **Freestall Barns**

A freestall barn from Prime will meet your dairy's current needs while providing you with the opportunity to expand as your operation grows. Prime has the widest variety of freestall barn designs including our galvanized clear-span barns which provide unobstructed views, our mainframe designs with lean-to's that optimize usable interior space, and our standard pipe & beam freestall. We'll match the right freestall barn design and features to your area's climate and conditions. Our freestall barns are built to withstand the abuse and stresses that buildings experience in the working dairy environment.



































| Commodity & Hay Barns





## Prime's National Dairy Projects

#### **Arizona**

Pylman Dairy – Buckeye, AZ Sierra Estrella – Buckeye, AZ Caballero Dairy - Eloy, AZ Zinke Dairy Farms – Maricopa, AZ Ash Creek Dairy - Pearce, AZ Riverview LLC – Pearce, AZ Stellar Dairy – Vicksburg, AZ Riverview Coronado – Willcox, AZ Turkey Creek Farms – Willcox, AZ

#### California

Boschma Dairy – Bakersfield, CA Johann Dairy - Burrel, CA Fagundes Dairy - Chowchilla, CA Big Dee Dairy – Fresno, CA Morning Star Dairy – Fresno, CA Brown Dairy – Hanford, CA Rynsburger Dairy – Hanford, CA Soares Parlor – Hanford, CA Wrenden Ranch Dairy – Hanford, CA Generations Dairy – Kerman, CA Costa View – Madera, CA Vander Woude – Merced, CA Sweet Grass Parlor – Palermo, CA Aukeman Dairy – Shafter, CA Fa