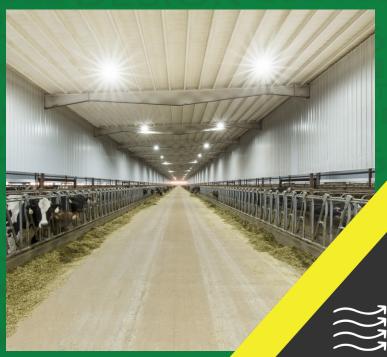

## **Freestall Barns**

A freestall barn from Prime will meet your dairy's current needs while providing you with the opportunity to expand as your operation grows. Prime has the widest variety of freestall barn designs including our galvanized clear-span barns which provide unobstructed views, our mainframe designs with lean-to's that optimize usable interior space, and our standard pipe & beam freestall. We'll match the right freestall barn design and features to your area's climate and conditions. Our freestall barns are built to withstand the abuse and stresses that buildings experience in the working dairy environment.