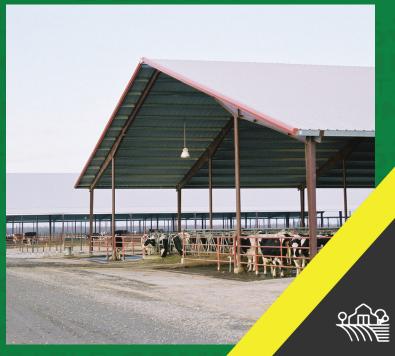

## **Freestall Barns**

A freestall barn from Prime will meet your dairy's current needs while providing you with the opportunity to expand as your operation grows. Prime has the widest variety of freestall barn designs including our galvanized clear-span barns which provide unobstructed views, our mainframe designs with lean-to's that optimize usable interior space, and our standard pipe & beam freestall. We'll match the right freestall barn design and features to your area's climate and conditions. Our freestall barns are built to withstand the abuse and stresses that buildings experience in the working dairy environment.