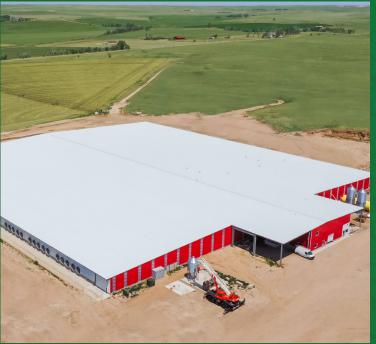

own. Prime understands the unique challenges of the dairy industry, and we instill that knowledge into our building designs and layouts. Our wide range of dairy building designs is constantly evolving to accommodate new technologies. Prime's goal is to take a proactive, not reactive approach when incorporating innovative technology into dairy facility designs.

- > Freestall Barns
- > Cross Ventilated Barns
- > Milk Parlors
- > Commodity Barns
- > Robotic Barns
- > And More!

Prime understands that Dairy Operations are businesses that work with living machines, and the machines long term well-being decides the Dairy's long term well-being. Prime knows the environments within the Dairy and the need for proper materials and building configurations.

Greg Beath - Lines to Designs, LLC

















# **Cross Ventilated Barns**

Prime's Cross Ventilated dairy barns are tailor-made with the end goal of maximizing cow comfort. These cross-vent barns allow the dairyman to have more control of the internal barn temperature year-round. Benefits of a Prime cross vent barns include reduced ammonia, more cow comfort, more milk (due to cow comfort), longer milking life (due to cow comfort), improved air quality, consistent temperatures year-round, more housing under one roof, smaller site footprint, fly and bird control, and less parlor to barn travel.













## **Freestall Barns**

A freestall barn from Prime will meet your dairy's current needs while providing you with the opportunity to expand as your operation grows. Prime has the widest variety of freestall barn designs in