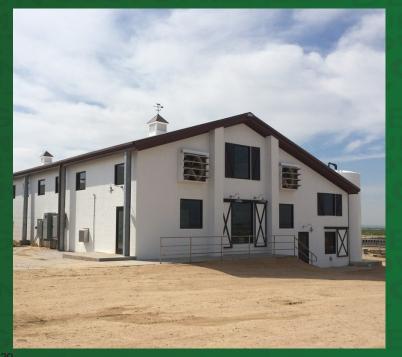

## **Freestall Barns**

A freestall barn from Prime will meet your dairy's current needs while providing you with the opportunity to expand as your operation grows. Prime has the widest variety of freestall barn designs including our galvanized clear-span barns which provide unobstructed views, our mainframe designs with lean-to's that optimize usable interior space, and our standard pipe & beam freestall. We'll match the right freestall barn design and features to your area's climate and conditions. Our freestall barns are built to withstand the abuse and stresses that buildings experience in the working dairy environment.