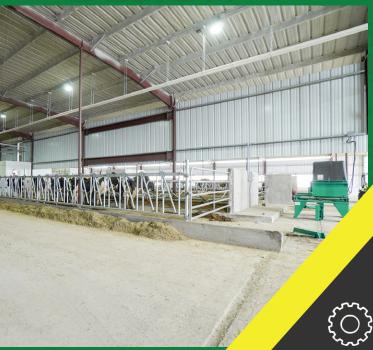

# **Cross Ventilated Barns**

Prime's Cross Ventilated dairy barns are tailor-made with the end goal of maximizing cow comfort. These cross-vent barns allow the dairyman to have more control of the internal barn temperature year-round. Benefits of a Prime cross vent barns include reduced ammonia, more cow comfort, more milk (due to cow comfort), longer milking life (due to cow comfort), improved air quality, consistent temperatures year-round, more housing under one roof, smaller site footprint, fly and bird control, and less parlor to barn travel.