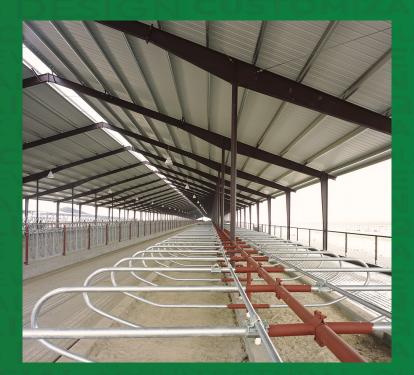

## **Freestall Barns**

A freestall barn from Prime will meet your dairy's current needs while providing you with the opportunity to expand as your operation grows. Prime has the widest variety of freestall barn designs including our galvanized clear-span barns which provide unobstructed views, our mainframe designs with lean-to's that optimize usable interior space, and our standard pipe & beam freestall. We'll match the right freestall barn design and features to your area's climate and conditions. Our freestall barns are built to withstand the abuse and stresses that buildings experience in the working dairy environment.