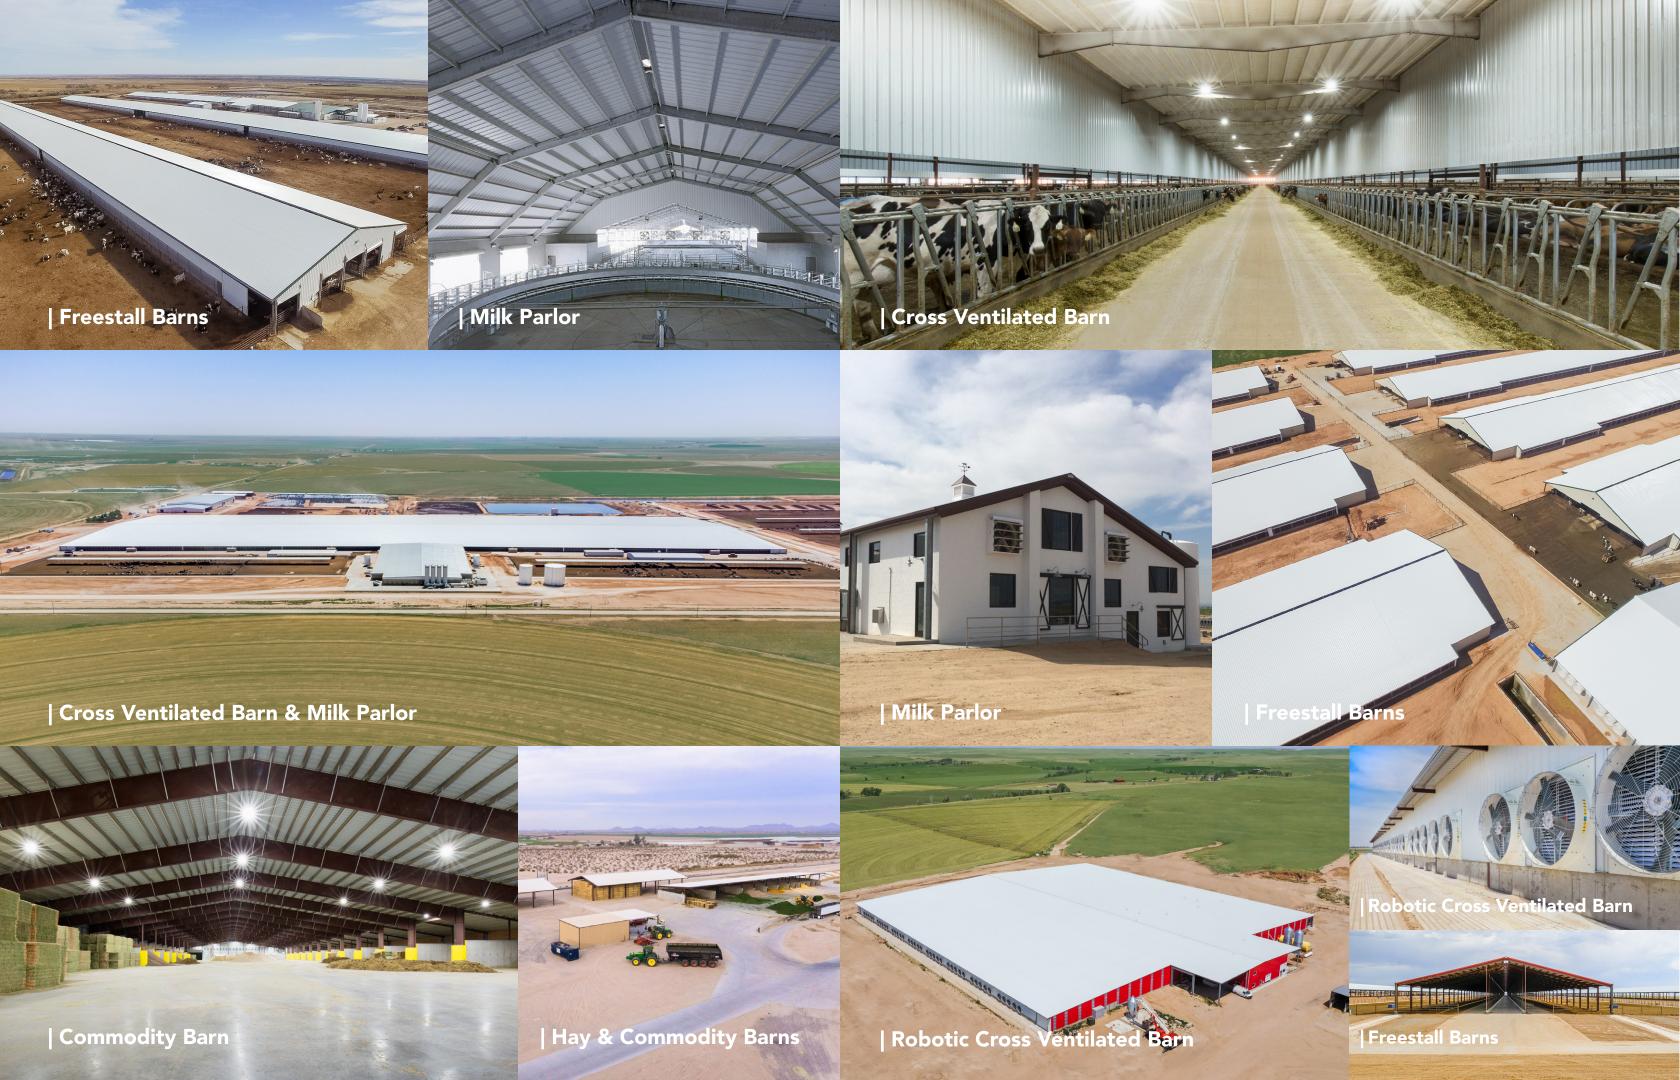

# WESPEAK DAIRY.

With over 25 years of experience in the dairy industry, we know a thing or two about what it takes to design an innovative dairy facility to maximize cow comfort and milk production while keeping costs down. Prime understands the unique challenges of the dairy industry, and we instill that knowledge into our building designs and layouts. Our wide range of dairy building designs is constantly evolving to accommodate new technologies. Prime's goal is to take a proactive, not reactive approach when incorporating innovative technology into dairy facility designs.

- > Freestall Barns
- > Cross Ventilated Barns
- > Milk Parlors
- > Commodity Barns
- > Robotic Barns
- > And More!

Prime understands that Dairy Operations are businesses that work with living machines, and the machines long term well-being decides the Dairy's long term well-being. Prime knows the environments within the Dairy and the need for proper materials and building configurations.

# DAIRY BUILDING CONFIGURATIONS

### **Robotic Barns**

In the past 25 years, the evolution of milking equipment and practices has been one of the fastest-growing technologies in the agricultural industry. With robotic milking systems, the need for a separate milking parlor is nonexistent. Automated milking and feeding systems must be taken into consideration during the building design phase. We have seen most robotic facility designs built as an LPCV barn or tunnel ventilated barn although some facilities are choosing to utilize robotic technology in standard freestall setups and separated robotic milk parlors. Prime understands that building designs and layouts must evolve with the industry to ensure the final product works well for many years to come.

## Milk Parlors

Prime knows the unique design requirements of milking centers because our roots are in dairy farming. We've seen what works and what doesn't firsthand and understand the unique challenges to cow flow presented by milk parlors. Whether your operation needs a carousel, dual carousel, herringbone, parallel stalls, or even a robotic milk parlor, Prime will work with you to expertly craft a milk parlor design.

## **Freestall Barns**

A freestall barn from Prime will meet your dairy's current needs while providing you with the opportunity to expand as your operation grows. We'll match the right freestall barn design and features to your area's climate and conditions. Our clear-span frame designs with lean-tos allow for optimum interior space and unobstructed views.

# **Commodity Barns**

Prime knows the unique design requirements of milking centers because our roots are in dairy farming. We've seen what works and what doesn't firsthand and understand the unique challenges to cow flow presented by milk parlors. Whether your operation needs a carousel, dual carousel, herringbone, parallel stalls, or even a robotic milk parlor, Prime will work with you to expertly craft a milk parlor design.

### **Cross Ventilated Barns**

Prime's Cross Ventilated dairy barns are tailor-made with the end goal of maximizing cow comfort. These cross-vent barns allow the dairyman to have more control of the internal barn temperature year-round. Benefits of a Prime cross vent barns include reduced ammonia, more cow comfort, more milk (due to cow comfort), longer milking life (due to cow comfort), improved air quality, consistent temperatures year-round, more housing under one roof, smaller site footprint, fly and bird control, and less parlor to barn travel.

# **Hay Barns**

Prime knows the unique design requirements of milking centers because our roots are in dairy farming. We've seen what works and what doesn't firsthand and understand the unique challenges to cow flow presented by milk parlors. Whether your operation needs a carousel, dual carousel, herringbone, parallel stalls, or even a robotic milk parlor, Prime will work with you to expertly craft a milk parlor design.