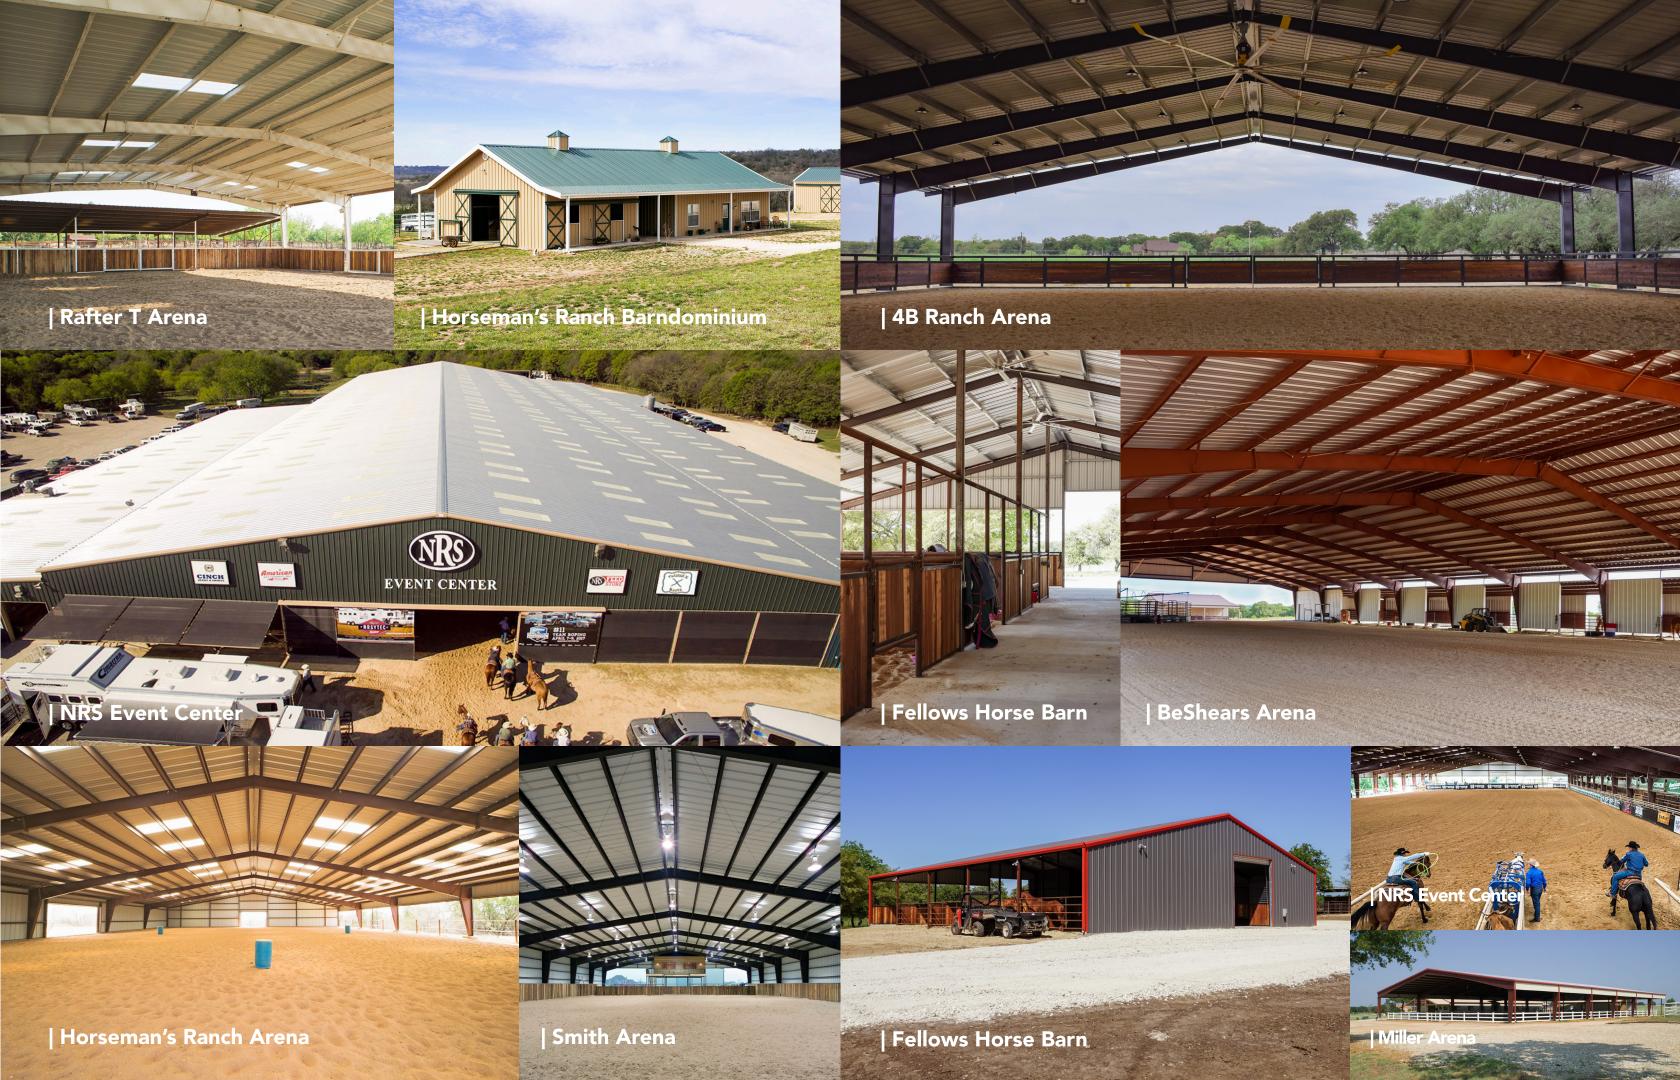

# DESIGNED FOR THE EQUESTRIAN.

Prime is located in the heart of Texas, better known as the Cowboy Capital of the World. Whether you're building a small barn for a few horses or an Olympic sized equestrian event facility, Prime has got you covered. Our team is very familiar with the needs of equestrians and their horses because we are equestrians ourselves! We'll listen to you to gain an understanding of your vision, assess your needs, and then design and supply the building of your dreams. All Prime metal buildings are manufactured right here in the USA. No project is too big or too small for Prime!

- > Horse Barns
- > Roof-Only Arenas
- > Partial Wall Arenas
- > Fully Enclosed Arenas
- > Hay Barns
- > Covered Trailer Parking
- > And More!

Dealing with Prime is an easy, pleasant experience. As a novice builder in 2002, Prime made it easy. I didn't even call another builder. I ordered over the phone, had a design and plans within three hours. That's service.