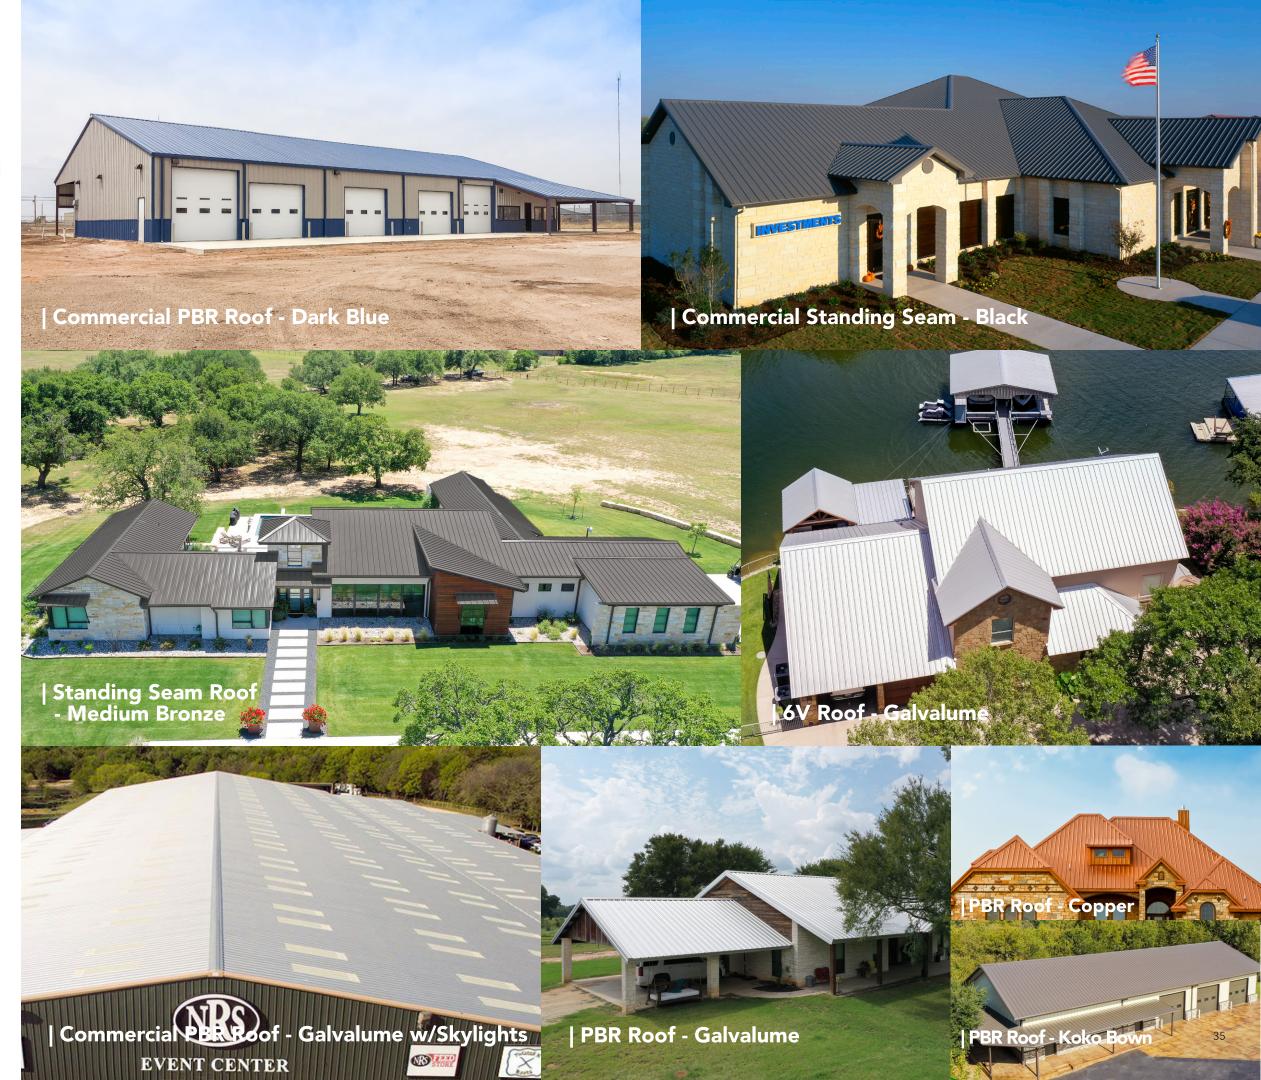

# WHAT MATTERS MOST IS UNDER YOUR PROOF.

Metal roofing has quickly become the number one choice for residential and commercial roofing. Prime metal roofing systems provide an aesthetically pleasing look, durability, longevity, and home energy savings. The metal roofing panels are easy to install and are tough enough to handle even the most extreme weather conditions. With a wide variety of panel profiles and color options to choose from, you can rest assured that Prime has exactly what you are looking for!

# The Prime Roofing Advantage

**40 YEAR WARRANTY** 

on Sherwin Williams Coil Coatings Colored Panels

**25 YEAR WARRANTY** 

on Acrylic Coated Galvalume Panels

**IMPACT RESISTANT** 

UL Class 4 Rating

**FIRE RESISTANT** 

UL Class C Rating

**CUSTOM TRIM CAPABILITIES** 

up to 32' (may vary based on branch location)

**26-GAUGE STANDARD** 

on all roofing material

This place is great! Awesome service and delivered my roof materials on time. Professional quality and excellent customer service.