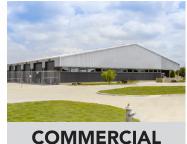

# INDUSTRY SPECIFIC COMMERCIAL BUILDINGS.

Prime means business when it comes to commercial metal buildings. We have extensive commercial and industrial building experience that includes manufacturing facilities, offices, warehouses, crane buildings, retail spaces, garages, and more. Our design approach is interactive and allows you to be involved throughout the entire project. We'll work with you to give you a design that is the most functional for your industry and allows maximum productivity for your business.

- > Office Spaces
- > Shops & Garages
- > Storage & Warehouses
- > Manufacturing Facilites
- > Retail Spaces
- > And More!

We have a quirky saying at PRIME. While other companies say they'll stand behind their buildings, we like to say we'll stand IN ours! Our own office space and manufacturing shops are housed under 260,000+ square feet of Prime metal buildings.