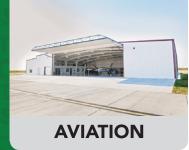

# DURABLE & VERSATILE AIRCRAFT HANGARS.

Prime metal buildings give you the strength and clear span capabilities you need for durable, functional aircraft hangars. Our pre-engineered steel framing systems allow for clear spans that can reach over 250' wide. Multiple door systems, residential areas, as well as mezzanines, office space, galleries, and maintenance areas can all easily be incorporated into your custom design. All Prime metal buildings are manufactured right here in the USA.

- > Single Aircraft Hangars
- > T-Hangars
- > Commercial Hangars
- > Maintenance Hangars
- > Hangar Homes
- > Corporate Hangars
- > And More!

When Rick Hale was contracted to construct hangars for Clark Regional Airport, **HE CHOSE PRIME.** 