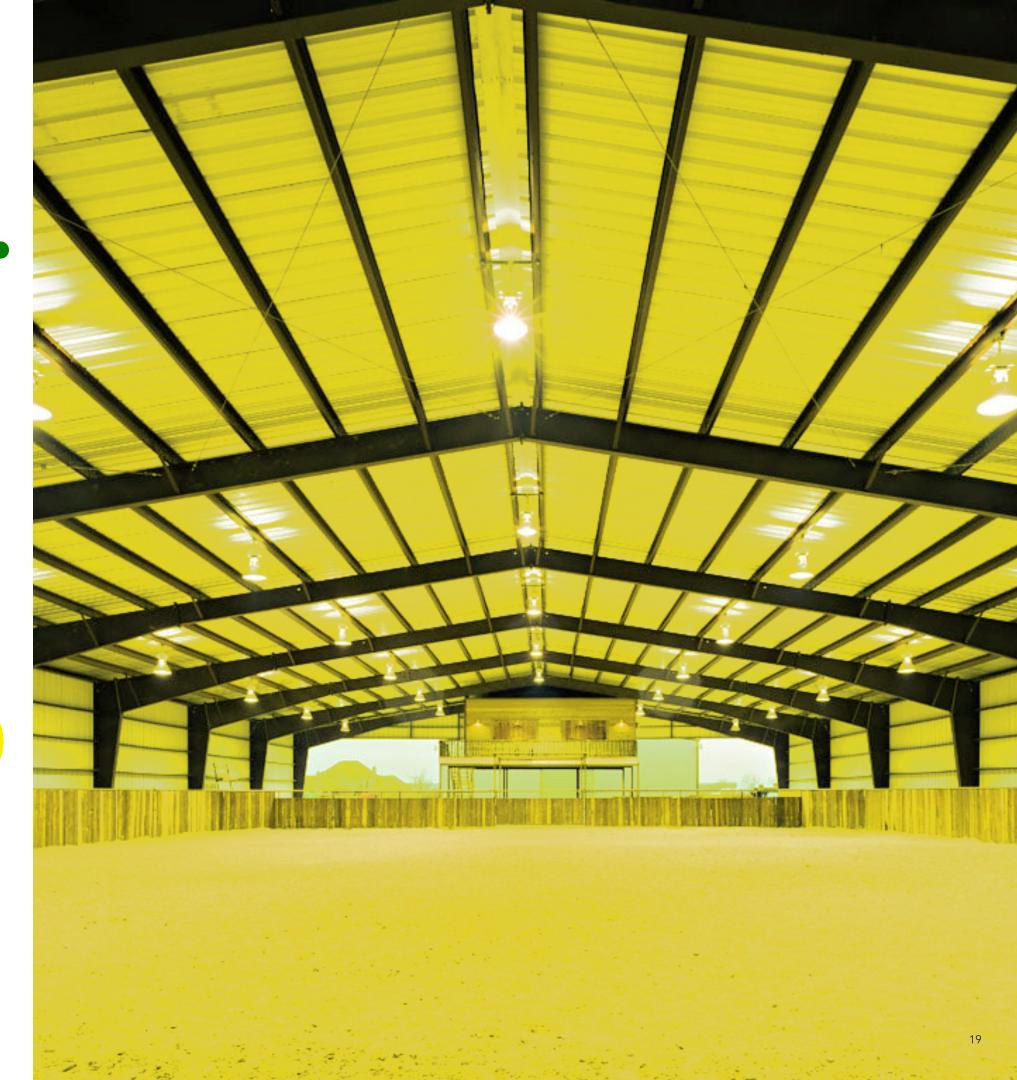

# DESIGNED FOR THE EQUESTRIAN.

Prime is located in the heart of Texas, better known as the Cowboy Capital of the World. Whether you're building a small barn for a few horses or an Olympic sized equestrian event facility, Prime has got you covered. Our team is very familiar with the needs of equestrians and their horses because we are equestrians ourselves! We'll listen to you to gain an understanding of your vision, assess your needs, and then design and supply the building of your dreams. All Prime metal buildings are manufactured right here in the USA. No project is too big or too small for Prime!

- > Horse Barns
- > Roof-Only Arenas
- > Partial Wall Arenas
- > Fully Enclosed Arenas
- > Hay Barns
- > Covered Trailer Parking
- > And More!

Dealing with Prime is an easy, pleasant experience. As a novice builder in 2002, Prime made it easy. I didn't even call another builder. I ordered over the phone, had a design and plans within three hours. That's service.