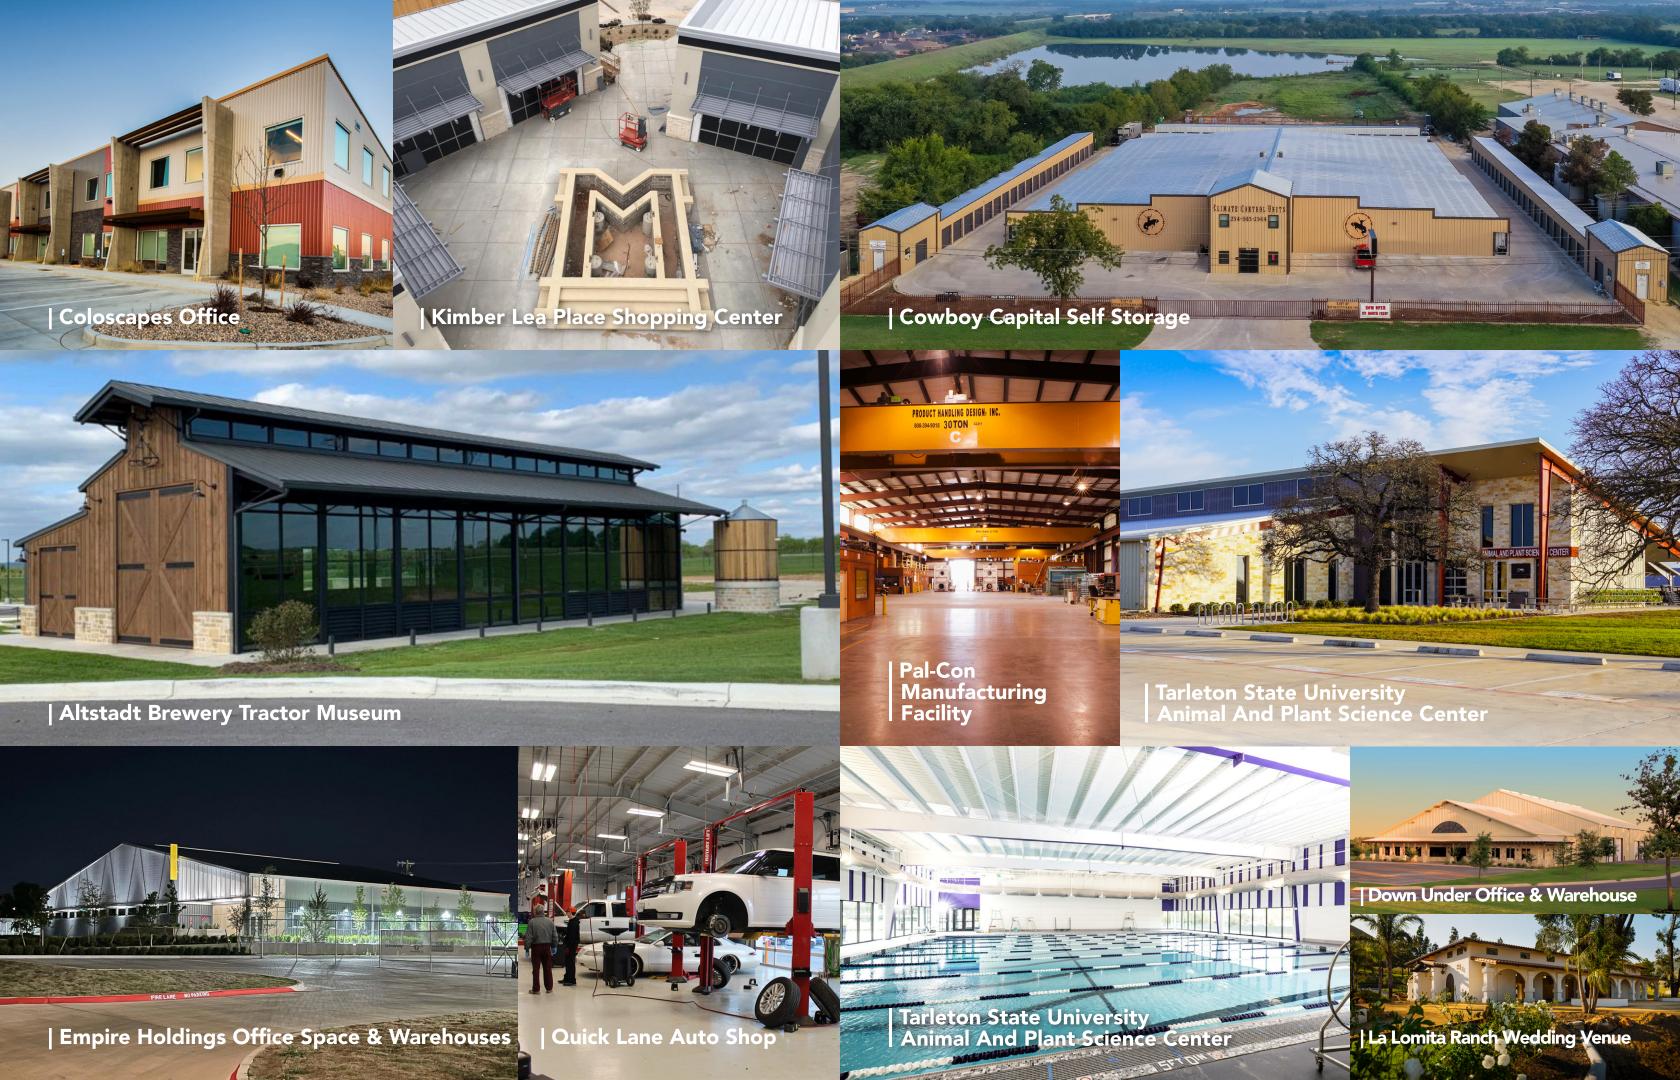

# INDUSTRY SPECIFIC COMMERCIAL BUILDINGS.

Prime means business when it comes to commercial metal buildings. We have extensive commercial and industrial building experience that includes manufacturing facilities, offices, warehouses, crane buildings, retail spaces, garages, and more. Our design approach is interactive and allows you to be involved throughout the entire project. We'll work with you to give you a design that is the most functional for your industry and allows maximum productivity for your business.

# THE COMFORT OF HOME RESIDENTIAL BUILDINGS.

Metal homes are one of the fastest-growing housing trends in the nation. A major reason for their spike in popularity is the flexibility in layouts and features along with the option for open floor plans. Need a shop attached to your house? No problem! Want living space in your hangar? You got it! Can you attach the horse stalls to the house? Absolutely! The possibilities for your home are endless with a metal building from Prime. All Prime metal buildings are manufactured right here in the USA. No project is too big or too small for Prime!

# DURABLE & VERSATILE AIRCRAFT HANGARS.

Prime metal buildings give you the strength and clear span capabilities you need for durable, functional aircraft hangars. Our pre-engineered steel framing systems allow for clear spans that can reach over 250' wide. Multiple door systems, residential areas, as well as mezzanines, office space, galleries, and maintenance areas can all easily be incorporated into your custom design. All Prime metal buildings are manufactured right here in the USA.

# DESIGNED FOR THE EQUESTRIAN.

Prime is located in the heart of Texas, better known as the Cowboy Capital of the World. Whether you're building a small barn for a few horses or an Olympic sized equestrian event facility, Prime has got you covered. Our team is very familiar with the needs of equestrians and their horses because we are equestrians ourselves! We'll listen to you to gain an understanding of your vision, assess your needs, and then design and supply the building of your dreams. All Prime metal buildings are manufactured right here in the USA. No project is too big or too small for Prime!

# WESPEAK DAIRY.

With over 25 years of experience in the dairy industry, we know a thing or two about what it takes to design an innovative dairy facility to maximize cow comfort and milk production while keeping costs down. Prime understands the unique challenges of the dairy industry, and we instill that knowledge into our building designs and layouts. Our wide range of dairy building designs is constantly evolving to accommodate new technologies. Prime's goal is to take a proactive, not reactive approach when incorporating innovative technology into dairy facility designs.