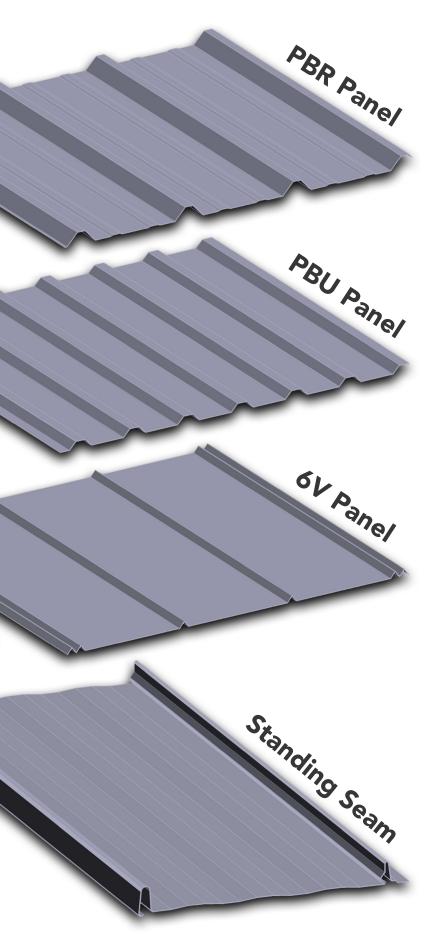

- Chris Mosley, General Manager of Structural Fabrication

"We use state-of-the-art technology to manufacture PBR, PBU, 6V, Standing Seam, and Box Rib panels as well as custom made trim. At the end of the day, Prime provides a superior product for our customers."

# >> SHEET METAL

**6V Panel**Scan QR code for additional info and specs.