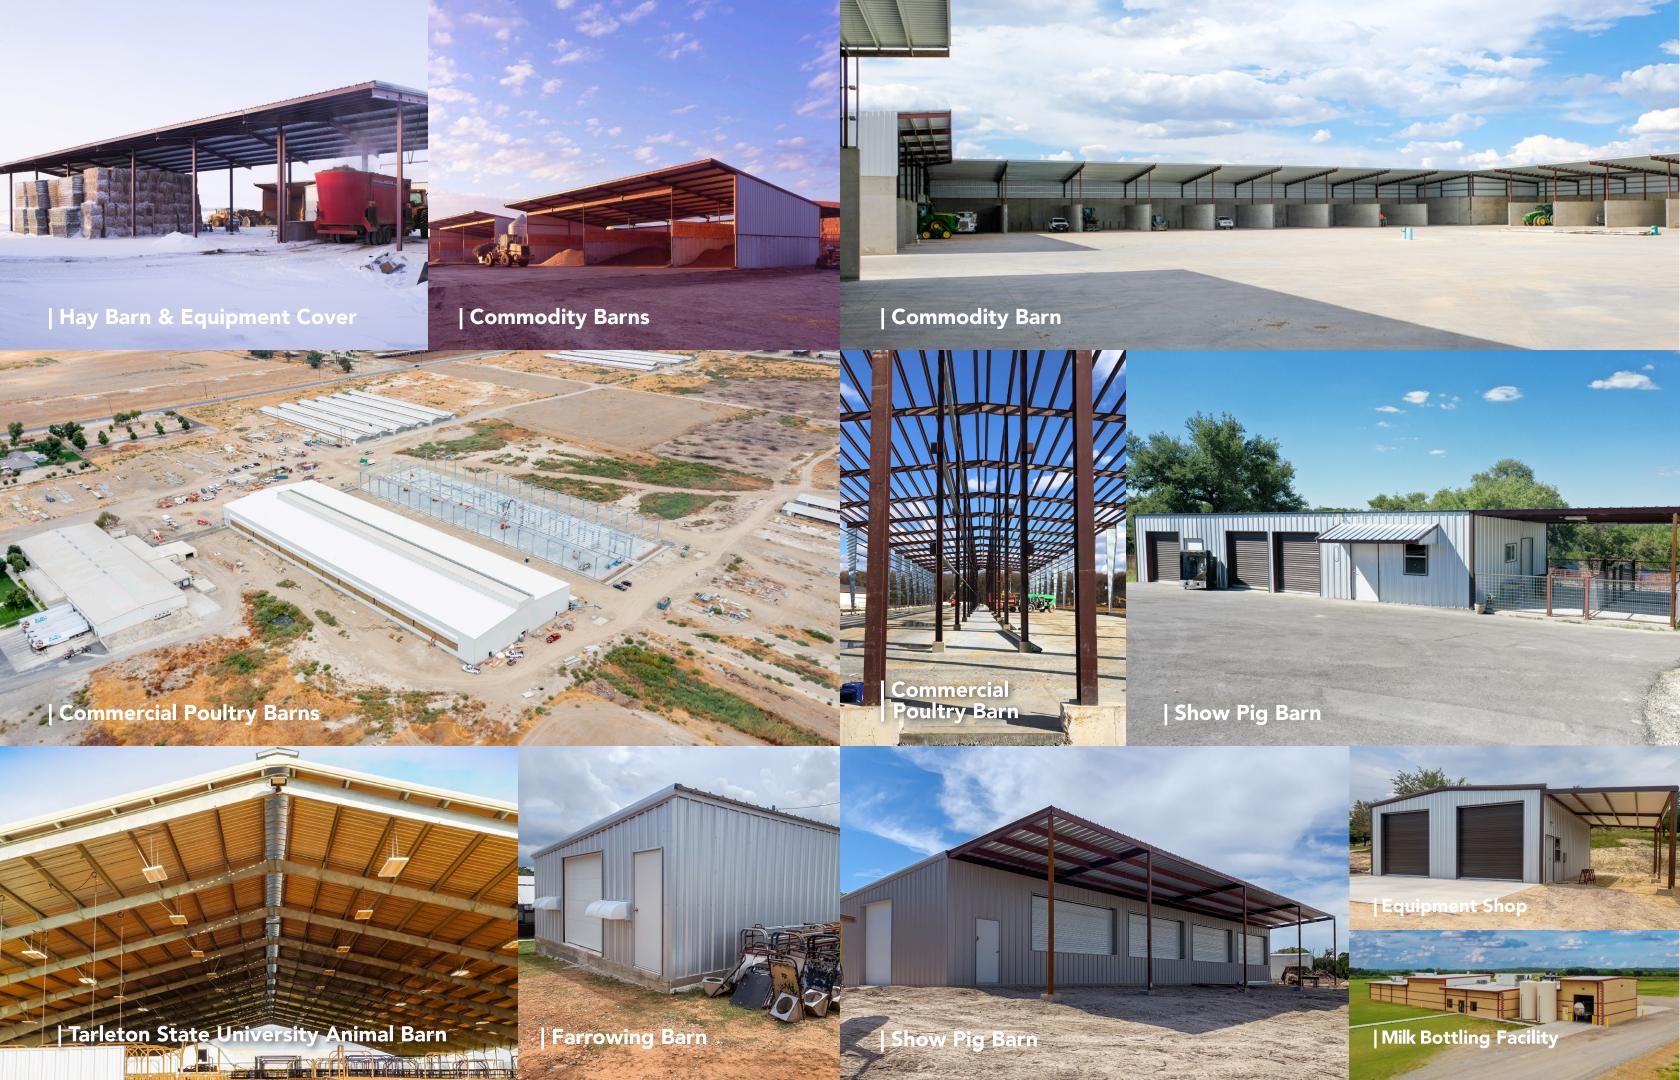

# A PARTNER IN AGRICULTURE.

Prime has designed and provided buildings for nearly every sector of the agricultural industry. Whether your operation needs a barn for livestock or poultry, sheltered storage for commodities, a workshop, or an equipment barn, Prime fills the need with durable, economical ag buildings. We will work with you to custom design a building that fits your specific needs. All Prime metal buildings are manufactured right here in the USA. From massive commercial animal barns to grandma's chicken house in the backyard, no project is too big or too small for Prime!

- > Animal Barns
- > Commodity Barns
- > Mechanic Shops
- > Hay Barns
- > And More!

86% of U.S. agricultural products are produced on family farms or ranches. Prime is committed to the families of the agriculture industy.