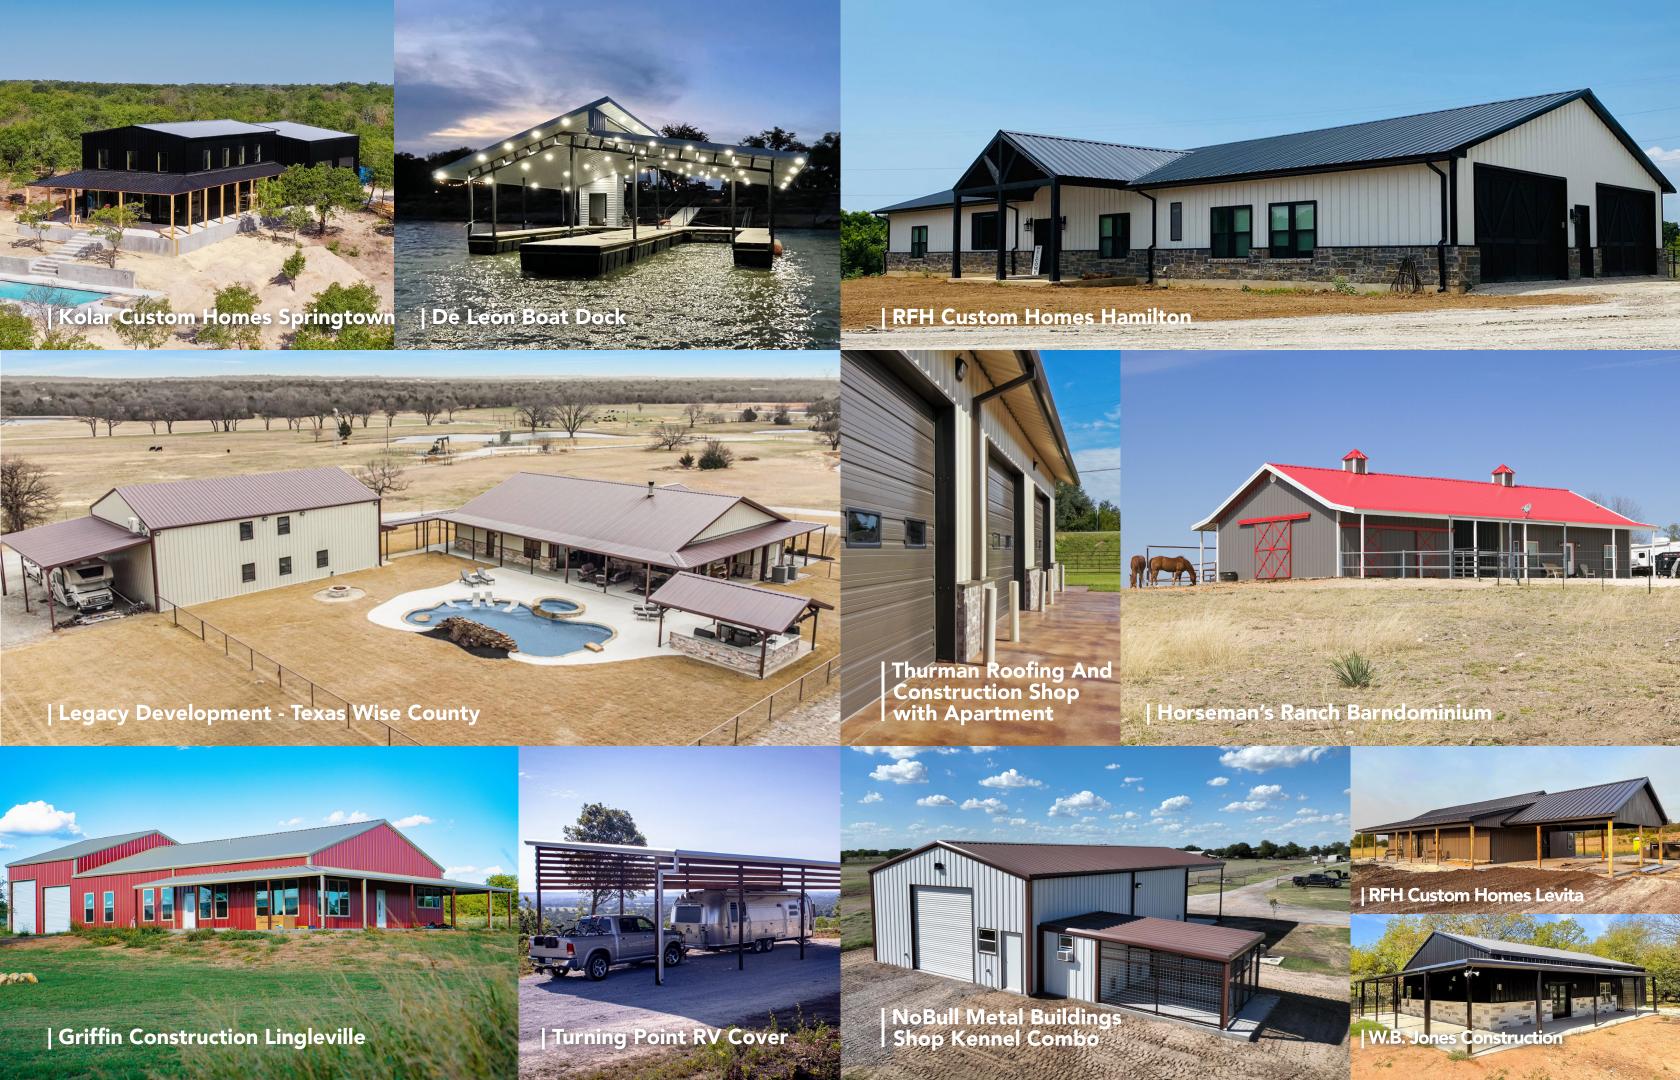

# THE COMFORT OF HOME RESIDENTIAL BUILDINGS.

Metal homes are one of the fastest-growing housing trends in the nation. A major reason for their spike in popularity is the flexibility in layouts and features along with the option for open floor plans. Need a shop attached to your house? No problem! Want living space in your hangar? You got it! Can you attach the horse stalls to the house? Absolutely! The possibilities for your home are endless with a metal building from Prime. All Prime metal buildings are manufactured right here in the USA. No project is too big or too small for Prime!

- > Barndominiums
- > Hangar Homes
- > Shop & Garages
- > Outbuildings
- > Carports & RV Covers
- > And More!

I have had a business relationship with Prime Metal Buildings & their associated components yards since 2005. In the last 7 years, I have erected over 30 of their pre-engineered buildings & over 100 buildings using their components store. The fast turnaround has been one of the keys to my success & Prime Metal Buildings is the only local metal building supplier that builds its steel products & sheet metal in house. I have not been able to find that kind of service anywhere else!

# DESIGNED FOR THE EQUESTRIAN.

Prime is located in the heart of Texas, better known as the Cowboy Capital of the World. Whether you're building a small barn for a few horses or an Olympic sized equestrian event facility, Prime has got you covered. Our team is very familiar with the needs of equestrians and their horses because we are equestrians ourselves! We'll listen to you to gain an understanding of your vision, assess your needs, and then design and supply the building of your dreams. All Prime metal buildings are manufactured right here in the USA. No project is too big or too small for Prime!

- > Horse Barns
- > Roof-Only Arenas
- > Partial Wall Arenas
- > Fully Enclosed Arenas
- > Hay Barns
- > Covered Trailer Parking
- > And More!

Dealing with Prime is an easy, pleasant experience. As a novice builder in 2002, Prime made it easy. I didn't even call another builder. I ordered over the phone, had a design and plans within three hours. That's service.

# A PARTNER IN AGRICULTURE.

Prime has designed and provided buildings for nearly every sector of the agricultural industry. Whether your operation needs a barn for livestock or poultry, sheltered storage for commodities, a workshop, or an equipment barn, Prime fills the need with durable, economical ag buildings. We will work with you to custom design a building that fits your specific needs. All Prime metal buildings are manufactured right here in the USA. From massive commercial animal barns to grandma's chicken house in the backyard, no project is too big or too small for Prime!

- > Animal Barns
- > Commodity Barns
- > Mechanic Shops
- > Hay Barns
- > And More!

86% of U.S. agricultural products are produced on family farms or ranches. Prime is committed to the families of the agriculture industy.