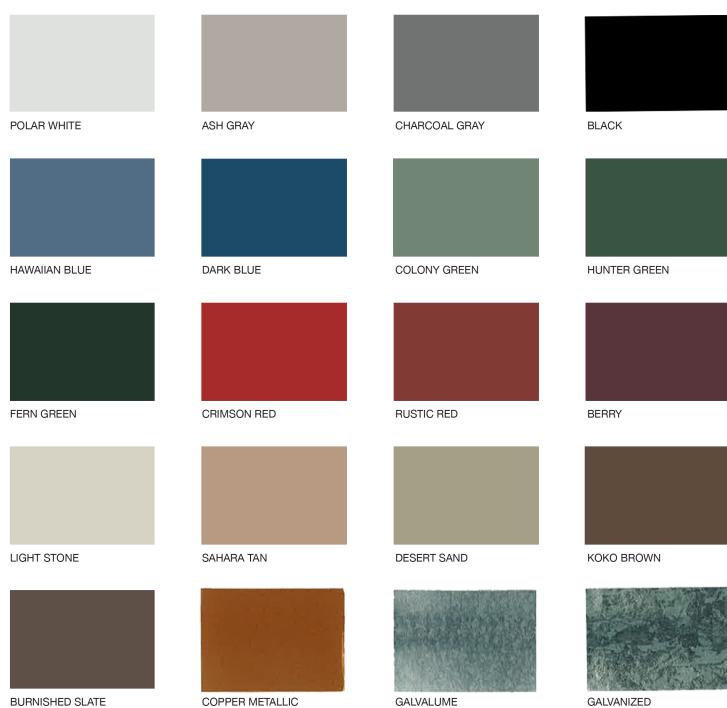

Wise Construction & Solar

Color Chart is located on inside back cover.

Scan QR code to visit Prime's color selector tool.

### WWW.PRIMEBLDG.COM

Above colors are matched as closely as possible. Exact color match should be made from metal chip samples.

PROUDLY FINISHED WITH **SHERWIN-WILLIAMS**. Coil Coatings

When you need more than a metal building,