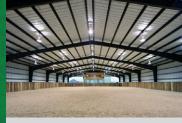

# DESIGNED FOR THE EQUESTRIAN.

Prime is located in the heart of Texas, better known as the Cowboy Capital of the World. Whether you're building a small barn for a few horses or an Olympic sized equestrian event facility, Prime has got you covered. Our team is very familiar with the needs of equestrians and their horses because we are equestrians ourselves! We'll listen to you to gain an understanding of your vision, assess your needs, and then design and supply the building of your dreams. All Prime metal buildings are manufactured right here in the USA. No project is too big or too small for Prime!

- > Horse Barns
- > Roof-Only Arenas
- > Partial Wall Arenas
- > Fully Enclosed Arenas
- > Hay Barns
- > Covered Trailer Parking
- > And More!

Dealing with Prime is an easy, pleasant experience. As a novice builder in 2002, Prime made it easy. I didn't even call another builder. I ordered over the phone, had a design and plans within three hours. That's service.