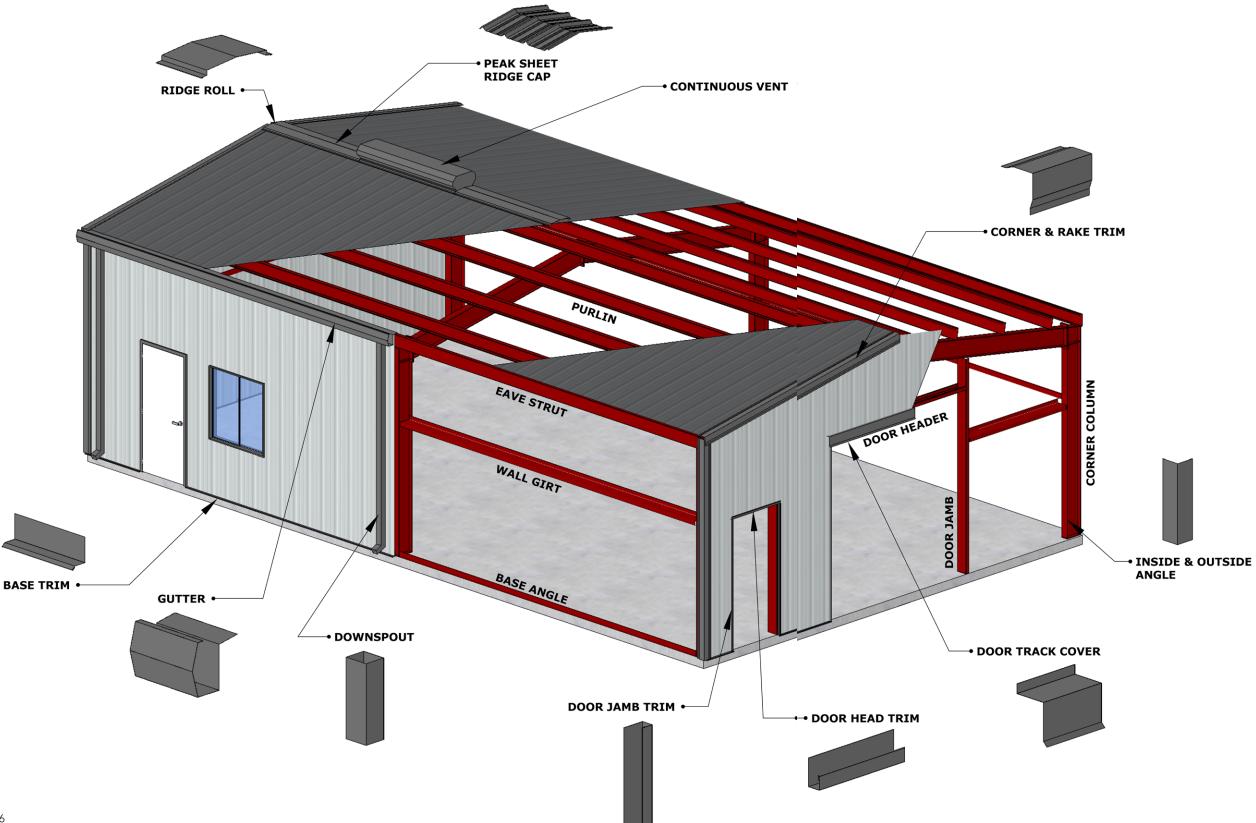

# COMPONENTS, PURLIN, & STRUCTURAL STEEL

Prime manufactures everything that goes into a metal building including roof panels, trim, wall panels, purlins, rafters, and columns. By keeping component and structural steel production inhouse, we are able to offer the highest quality of products on the market. Our four Texas locations are well-stocked with a full inventory of metal building components, have custom trim capabilities, and can cut panels to length up to 32'.

# >> TRIM & GUTTERS

Scan QR code for additional

| Door Head Trim

Scan QR code for additional info and specs.

Door Jamb Trim
Scan QR code for additional info and specs.

Scan QR code for additional

**House Gutter** 

Scan QR code for additional info and specs.

| House Rake V-Trim | Scan QR code for additional | info and specs.

| Door Track Cover Scan QR code for additional

**Downspout** Scan QR code for additional info and specs.

Drip Edge
Scan QR code for additional

info and specs.

| House Rake Roof

Scan QR code for additional info and specs.

**House Roof Transition** 

Scan QR code for additional info and specs.

Scan QR code for additional

Drip Trim
Scan QR code for additional info and specs.

| Flat Ridge Roll Scan QR code for additional info and specs.

| Hat Ridge Roll | Scan QR code for additional info and specs.

Scan QR code for additional

**Jamb Cover** 

Scan QR code for additional info and specs.

Scan QR code for additional info and specs.

# >> STRUCTURAL STEEL

info and specs.

| Rake & Corner Scan QR code for additional info and specs.

**Sculptured Eave** Gutter Scan QR code for additional info and specs.

| Anchor Plates Scan QR code for additional info and specs.

**Base Angle Iron** Scan QR code for additional info and specs.

**Beams** Scan QR code for additional info and specs.

| Sculptured Rake | Trim Scan QR code for additional

| Utility Gutter Scan QR code for additional info and specs.

**Utility Rake &** Corner Scan QR code for additional

Channel Iron
Scan QR code for additioninfo and specs. Scan QR code for additional

| Eave Strut Scan QR code for additional info and specs.

| Valley Flashing Scan QR code for additional info and specs.

Flat Bar
Scan QR code info and specs.

Scan QR code for additional info and specs.

Pipe
Scan QR
info and

Scan QR code for additional info and specs.

# >> DOORS

Receiver Channel Iron

Scan QR code for additional info and specs.

Rectangular Tubing

Scan QR code for additional info and specs.

| Access Doors

Scan QR code for additional info and specs.

Deadbolt Locks