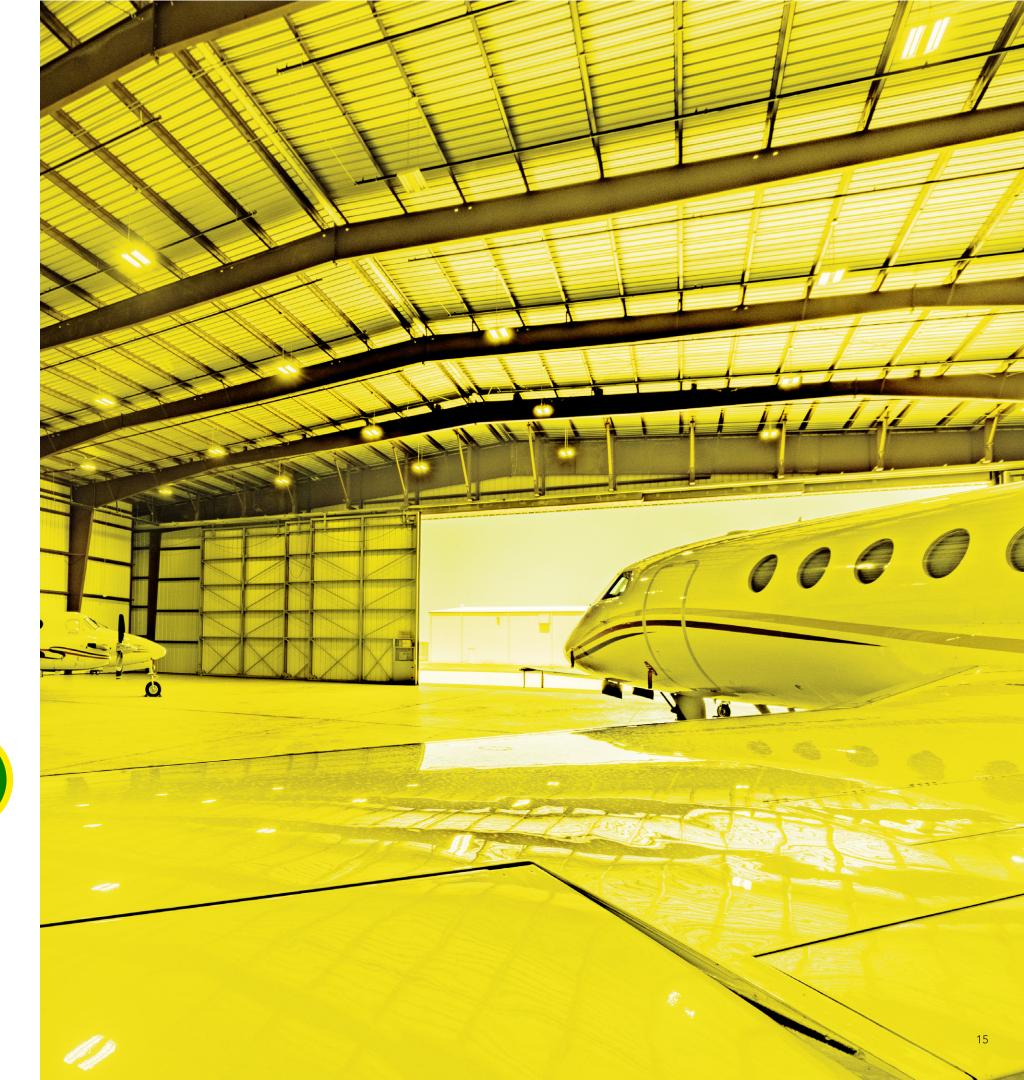

# DURABLE & VERSATILE AIRCRAFT HANGARS.

Prime metal buildings give you the strength and clear span capabilities you need for durable, functional aircraft hangars. Our pre-engineered steel framing systems allow for clear spans that can reach over 250' wide. Multiple door systems, residential areas, as well as mezzanines, office space, galleries, and maintenance areas can all easily be incorporated into your custom design. All Prime metal buildings are manufactured right here in the USA.

- > Single Aircraft Hangars
- > T-Hangars
- > Commercial Hangars
- > Maintenance Hangars
- > Hangar Homes
- > Corporate Hangars
- > And More!

When Rick Hale was contracted to construct hangars for Clark Regional Airport, **HE CHOSE PRIME.** 