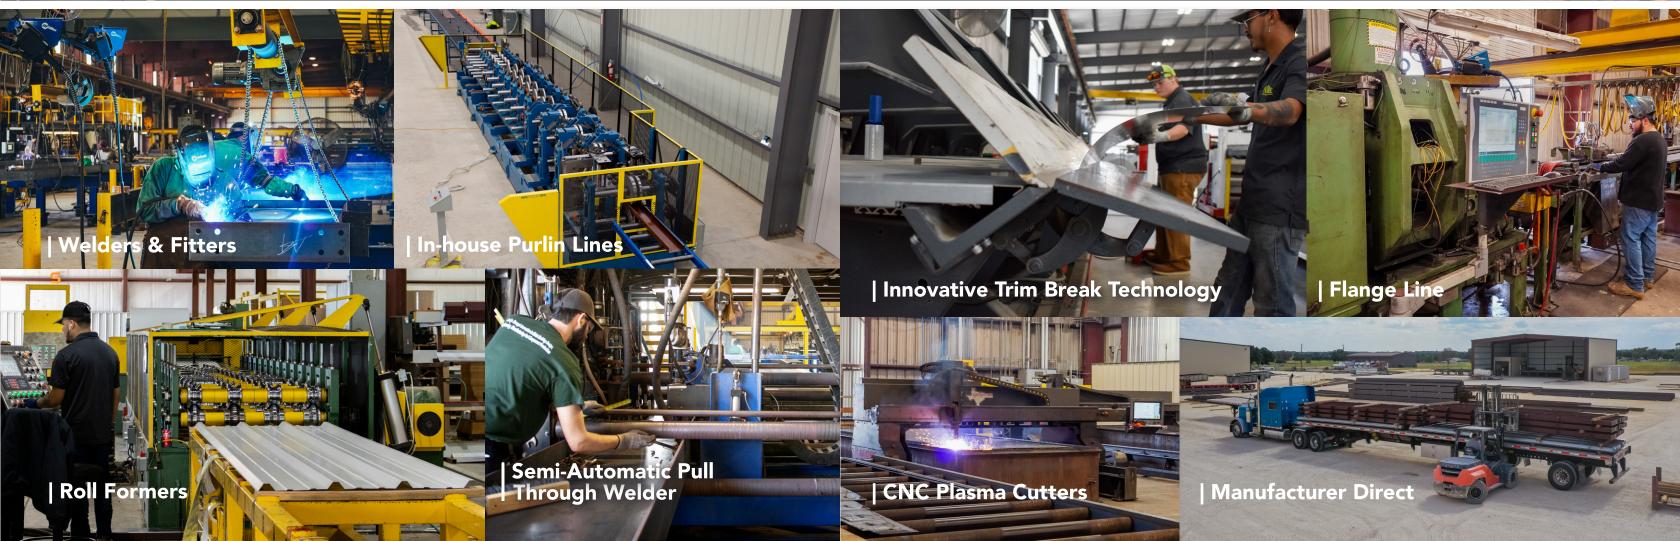

# **MANUFACTURING**

# Made by Prime.

From structural steel and purlin to sheets and trim, Prime manufactures all three of the main metal building components in house. Prime's highly skilled employees are proud to put their "made in the U.S.A." brand on each piece of steel that we fabricate. Once fabricated, Prime then ships your custom building directly to your job site, where the steel arrives ready to bolt together with a complete set of erection plans. From expert design to fabrication, Prime does it all for you!

# COMPONENTS, PURLIN, & STRUCTURAL STEEL

Prime manufactures everything that goes into a metal building including roof panels, trim, wall panels, purlins, rafters, and columns. By keeping component and structural steel production inhouse, we are able to offer the highest quality of products on the market. Our four Texas locations are well-stocked with a full inventory of metal building components, have custom trim capabilities, and can cut panels to length up to 32'.