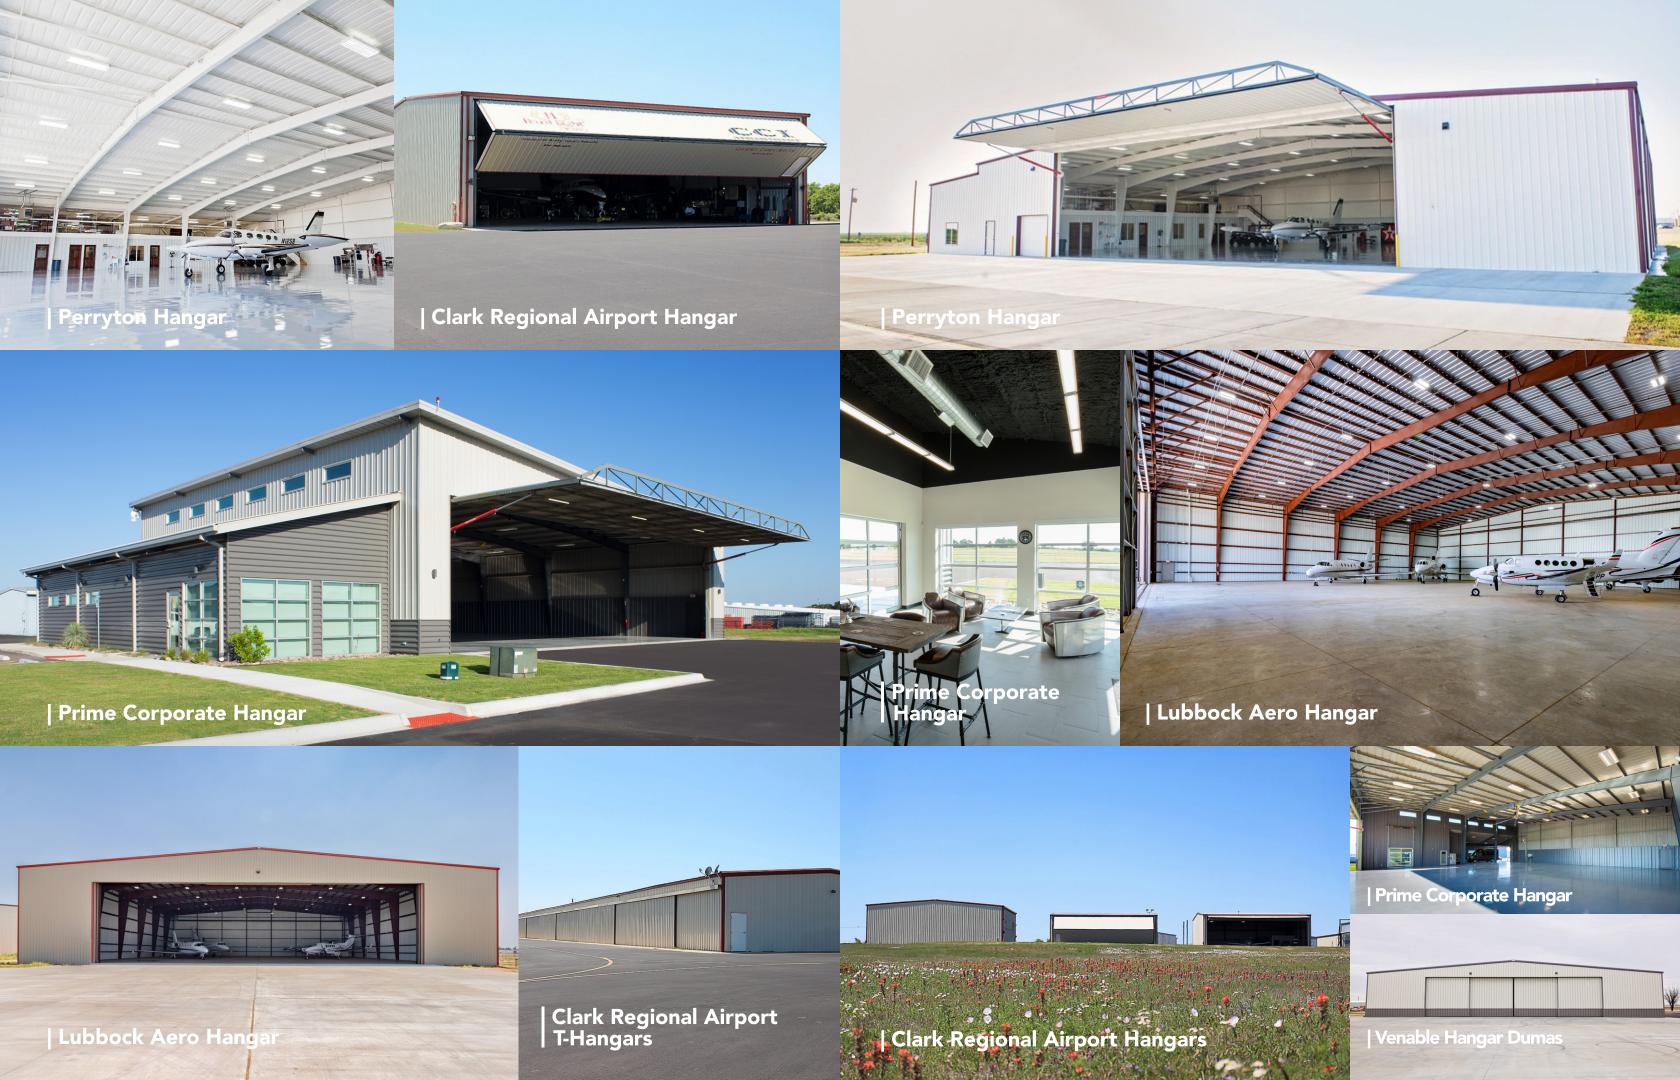

# DURABLE & VERSATILE AIRCRAFT HANGARS.

Prime metal buildings give you the strength and clear span capabilities you need for durable, functional aircraft hangars. Our pre-engineered steel framing systems allow for clear spans that can reach over 250' wide. Multiple door systems, residential areas, as well as mezzanines, office space, galleries, and maintenance areas can all easily be incorporated into your custom design. All Prime metal buildings are manufactured right here in the USA.

- > Single Aircraft Hangars
- > T-Hangars
- > Commercial Hangars
- > Maintenance Hangars
- > Hangar Homes
- > Corporate Hangars
- > And More!

When Rick Hale was contracted to construct hangars for Clark Regional Airport, **HE CHOSE PRIME.** 