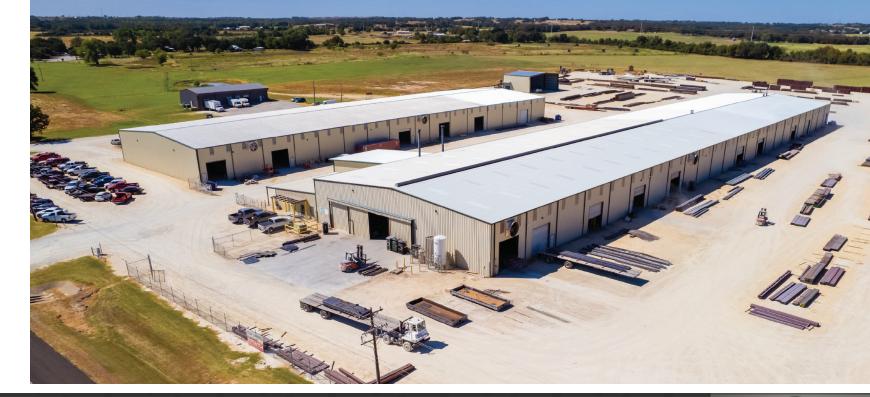

- > Office Spaces
- > Shops & Garages
- > Storage & Warehouses
- > Manufacturing Facilites
- > Retail Spaces
- > And More!

We have a quirky saying at PRIME. While other companies say they'll stand behind their buildings, we like to say we'll stand IN ours! Our own office space and manufacturing shops are housed under 260,000+ square feet of Prime metal buildings.