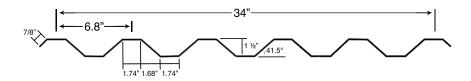

## **26-GA STANDARD, 24-GA AVAILABLE**

34" coverage when formed. 1½" Rib Height on 6.8" Centers. Weight: 2.75lbs Per Linear