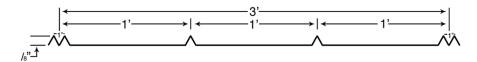

## **26-GA STANDARD**

36" coverage when formed. 5%" Tall Rib on 12" Centers.
Weight: 2.65 lbs Per Linear

**NOTE:** Oil canning is a characteristic of light gauge panels and is not a flaw and therefore not a cause for rejection by purchaser or end user. 6V profile may present oil canning.