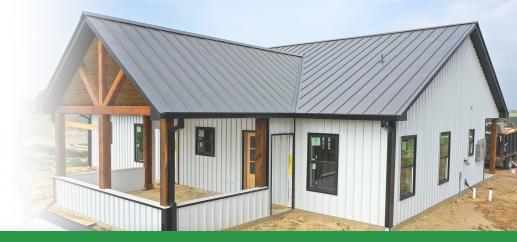

## **BOARD & BATTEN**

Prime's Board & Batten Panel is a modern take on the timeless style without the maintenance of wood. This panel is ideal for residential uses because it is both pest and fire resistant. It offers bold visual lines, creating that nostalgic farmhouse feel.