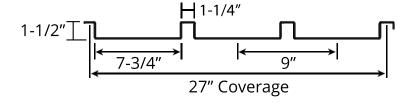

## **BOARD & BATTEN**

Prime's Board & Batten Panel is a modern take on the timeless style without the maintenance of wood. This panel is ideal for residential uses because it is both pest and fire resistant. It offers bold visual lines, creating that nostalgic farmhouse feel.

## **26-GA STANDARD**