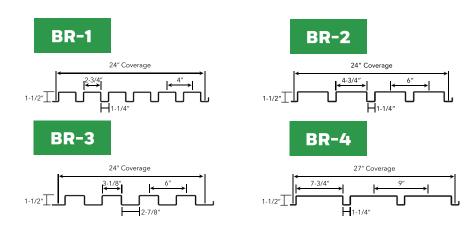

## **BOX RIB PANEL**

Prime's Box Rib Panels are an innovative and versatile panel option. This panel is ideal for commercial and residential uses. It offers bold visual lines and provides a unique aspect to architectural designs.

## 26-GA STANDARD, 24-GA AVAILABLE