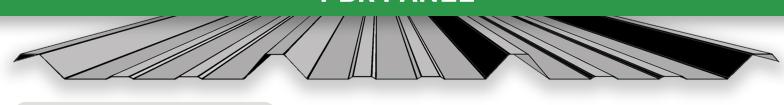

## **26-GA STANDARD**

36" coverage when formed. 1 1/4" Tall Rib on 12" Centers. Weight: 2.75lbs Per Linear