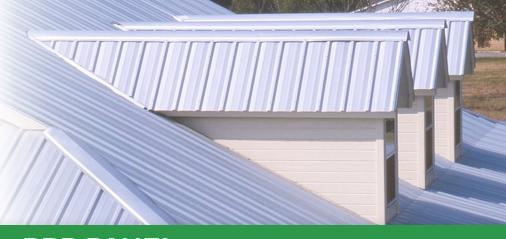

## **PBR PANEL**

Prime's PBR Panel is a durable, energy efficient and time saving roofing and siding material. It is low maintenance, impact resistant, and offers many advantages over conventional roofing and siding. The PBR Panels is offered in many color options, making each a great choice for your next project.