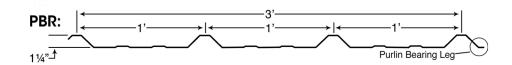

## **26-GA STANDARD**

36" coverage when formed. 1 1/4" Tall Rib on 12" Centers. Weight: 2.75lbs Per Linear