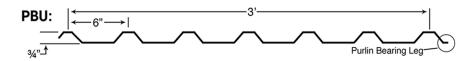

## **26-GA STANDARD**

36" coverage when formed. 3/4" Tall Rib on 6" Centers. Weight: 2.75lbs Per Linear