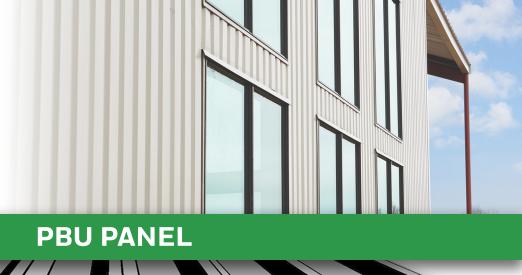

Prime's PBU Panel has a variety of different uses, from siding to roofing. The PBU panel can be run regularly or in reverse run, giving it two unique looks. As one of the most durable panels on the market, the PBU Panel is offered in many color options, making it a great choice for your next project.