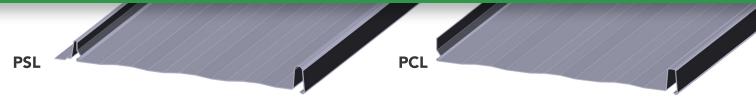

## PRIME STRIP LOCK (PSL) & PRIME CLIP LOCK (PCL)

Prime's PSL & PCL Standing Seam Panel is a popular choice for many roofing applications. It is a snap together concealed fastener panel, offered in a variety of color options, making it ideal for both residential and commercial applications.

### PRIME STRIP LOCK

#### **PRIME CLIP LOCK**