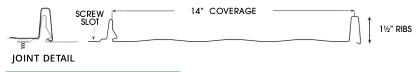

fastener panel, offered in a variety of color options, making it ideal for both residential and commercial applications.

# THE PRIME ADVANTAGE:

- 40 YEAR WARRANTY SHERWIN-WILLIAMS COIL COATINGS
- 25 YEAR WARRANTY
  ACRYLIC COATED GALVALUME
- KYNAR AVAILABLE
- CUSTOM TRIM CAPABILITES UP TO 32' (MAY VARY BASED ON STORE LOCATION)
- 26-GA STANDARD, 24-GA AVAILABLE
- SNAP LOCK OR NAIL DOWN OPTION
- NO FIELD SEAMING REQUIRED

**NOTE:** Standard comes with striations to reduce the risk of oil canning. Oil canning is a characteristic of light gauge panels and is not a flaw and therefore not a cause for rejection by purchaser or end user. Standing seam profiles may present oil canning.



FIND OUR CLOSEST LOCATION NEAR YOU! QUESTIONS?

#### 26-GA STANDARD, 24-GA AVAILABLE

### PRIME STRIP LOCK



#### **PRIME CLIP LOCK**



### **PSL & PCL PANEL COLOR OPTIONS:**



NOTE: Above colors are matched as closely as possible. Colors vary by monitor or print setting. Please contact us to get the most accurate color representation and we will provide you with color samples. Exact matches should be made from color chip samples, available by request. Prime reserves the right to add and discontinue colors without notice.