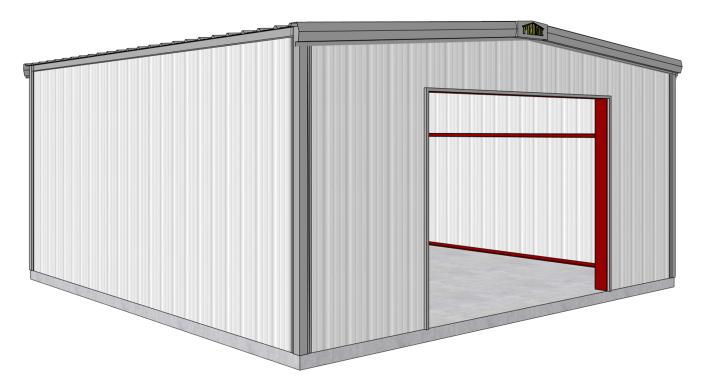

## Bolt Together Shop/Garage Kit

**FULLY CUSTOMIZABLE** 

## 24' X 24' X 11'

## **KIT INCLUDES:**

- 26-GA PAINTED WALLS (40 YR WARRANTY)
- 26-GA GALVALUME ROOF (25 YR WARRANTY)
- 1/12 PITCH
- 12'x9' ROLL-UP DOOR OPENING
- ERECTION DRAWINGS
- AVAILABLE ADD-ON ACCESSORIES: DOORS, GUTTERS, DOWNSPOUTS, PAINTED ROOF, WALK-THROUGH DOORS, ROLL-UP DOORS, INSULATION

**Our shop/garage kits are fully customizable.** Pick your kit, your colors, and your accessories. Additional kit sizes are available.