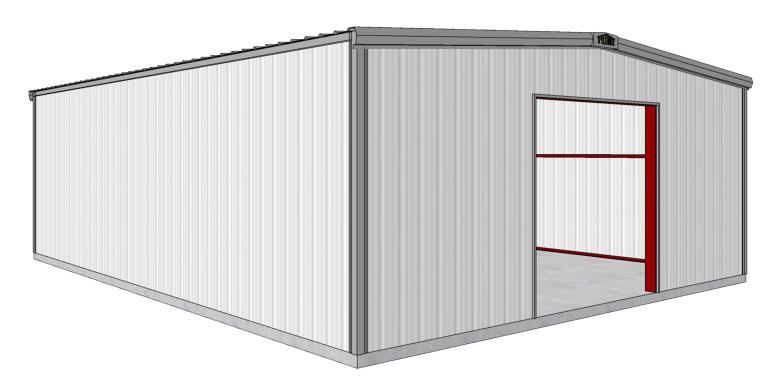

## 30' X 40' X 12'

## KIT INCLUDES:

- 26-GA PAINTED WALLS (40 YR WARRANTY)
- 26-GA GALVALUME ROOF (25 YR WARRANTY)
- 1/12 PITCH
- 10'x10' ROLL-UP DOOR OPENING
- ERECTION DRAWINGS
- AVAILABLE ADD-ON ACCESSORIES: DOORS, GUTTERS, DOWNSPOUTS, PAINTED ROOF, WALK-THROUGH DOORS, ROLL-UP DOORS, INSULATION

Our shop/garage kits are fully customizable. Pick your kit, your colors, and your accessories. Additional kit sizes are available.