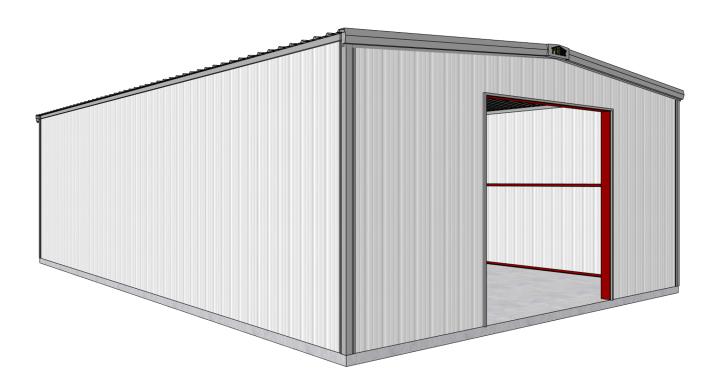

## 30' X 50' X 14'

## KIT INCLUDES:

- 26-GA PAINTED WALLS (40 YR WARRANTY)
- 26-GA GALVALUME ROOF (25 YR WARRANTY)
- 1/12 PITCH
- 12'x12' ROLL-UP DOOR OPENING
- ERECTION DRAWINGS
- AVAILABLE ADD-ON ACCESSORIES:
   DOORS, GUTTERS, DOWNSPOUTS, PAINTED ROOF, WALK-THROUGH DOORS, ROLL-UP DOORS, INSULATION

**Our shop/garage kits are fully customizable.** Pick your kit, your colors, and your accessories. Additional kit sizes are available.