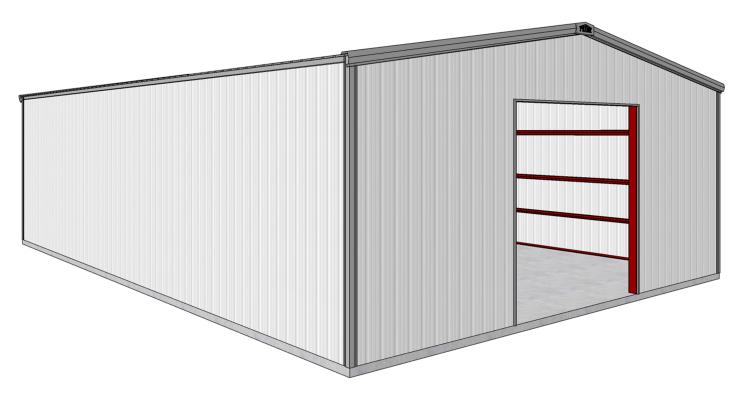

## Bolt Together Shop/Garage Kit

FULLY CUSTOMIZABLE

## 40' X 60' X 16'

## **KIT INCLUDES:**

- 26-GA PAINTED WALLS (40 YR WARRANTY)
- 26-GA GALVALUME ROOF (25 YR WARRANTY)
- 2/12 PITCH
- 14'x14' ROLL-UP DOOR OPENING
- ERECTION DRAWINGS
- AVAILABLE ADD-ON ACCESSORIES: DOORS, GUTTERS, DOWNSPOUTS, PAINTED ROOF, WALK-THROUGH DOORS, ROLL-UP DOORS, INSULATION

**Our shop/garage kits are fully customizable.** Pick your kit, your colors, and your accessories. Additional kit sizes are available.